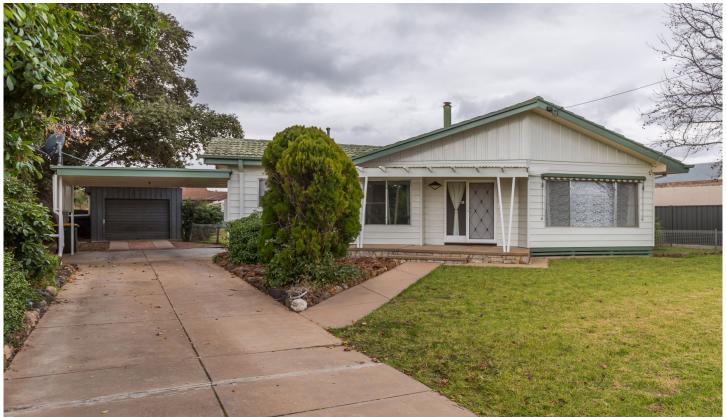

## 50 Arnott Street Horsham VIC

Whether it's an investment property or a first home, this property is worth your inspection.

- \* Sought after location close to the Wimmera Base Hospital
- \* Functional kitchen
- \* Open dining area
- \* Neat family bathroom
- \* Three bedrooms
- \* Single carport
- \* Single lockable garage
- \* Fenced low-maintenance grassed yard
- \* Returning \$460 per fortnight with a lease finishing in September
- \* Zoning: General Residential Zoning (GRZ)
- \* Land size: Approx. 728sqm (Source: PriceFinder)