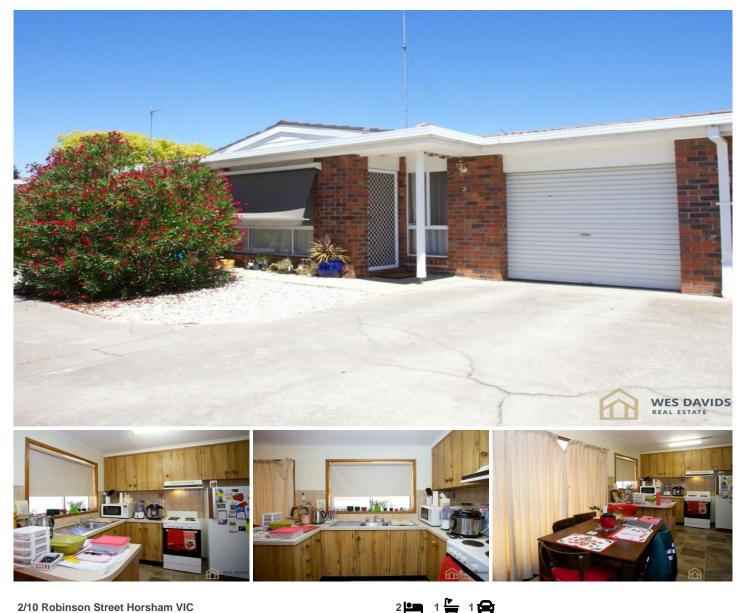

## 2/10 Robinson Street Horsham VIC

Here is the perfect opportunity to secure a fantastic property ideal for investment or to occupy. Just metres from the Wimmera Base Hospital and within walking distance to the CBD, this two bedroom unit offers a low maintenance lifestyle. It features open plan kitchen, dining and living area, built in robes to each bedroom, and reverse cycle air conditioning plus gas heating. Externally there is a single lock up garage and easy-care gardens. Currently leased to a fantastic tenant for \$220 per week, be quick to book in your inspection time.