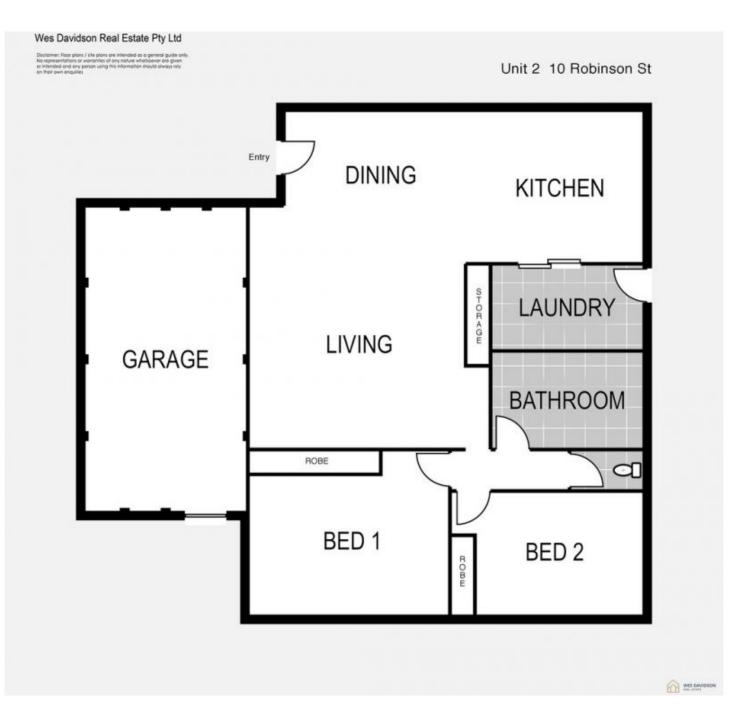

## 2/10 Robinson Street Horsham VIC

Here is the perfect opportunity to secure a fantastic property ideal for investment or to occupy. Just metres from the Wimmera Base Hospital and within walking distance to the CBD, this two bedroom unit offers a low maintenance lifestyle. It features open plan kitchen, dining and living area, built in robes to each bedroom, and reverse cycle air conditioning plus gas heating. Externally there is a single lock up garage and easy-care gardens. Currently leased to a fantastic tenant for \$220 per week, be quick to book in your inspection time.