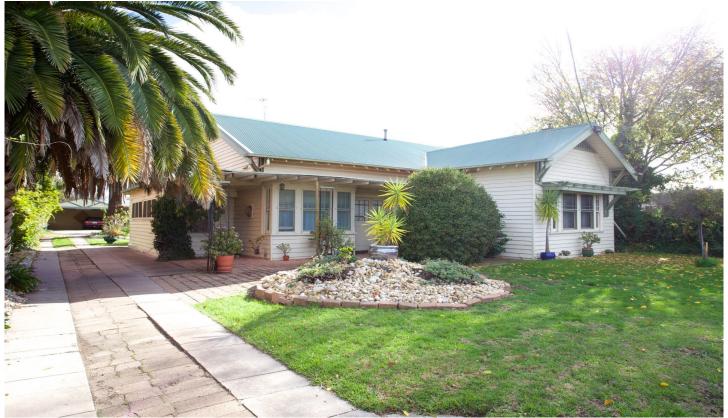

## 11 Dooen Road Horsham VIC

This could be the ideal project you have been searching for! Situated in a prime location, spend some time and money to restore this character home and reap the rewards. This home does need restumping but once done, you will be well on your way to having a perfect family home. Features include a laminex kitchen open to the dining room, a separate lounge with gas heating and evaporative cooling, two large bedrooms plus a small study area, and built-in robe and ensuite to the master bedroom. Outside is a large double carport, huge lined workshop with garage door if you need an extra car space, and lovely established gardens.