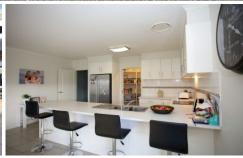

## 7 Ashes Court Horsham VIC

This modern home is perfect for the growing family. With an open-plan design, the kitchen features a walk-in pantry overlooking the dining and lounge area with views of the pool. Adjacent to this main living zone is an additional separate living room. The master bedroom has direct access to the pool area and boasts a walk-in robe and ensuite while the remaining three bedrooms each have built-in robes. A large bath and separate shower feature in the family bathroom, and the home is kept comfortable with ducted heating and cooling throughout. Outside are low maintenance surrounds, a fantastic alfresco area with ceiling fan, a large in-ground pool plus a large shed with concrete floor & power.