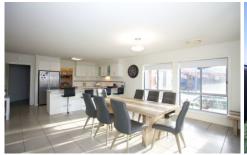

## 7 Ashes Court Horsham VIC

This modern home is perfect for the growing family. With an open-plan design, the kitchen features a walk-in pantry overlooking the dining and lounge area with views of the pool. Adjacent to this main living zone is an additional separate living room. The master bedroom has direct access to the pool area and boasts a walk-in robe and ensuite while the remaining three bedrooms each have built-in robes. A large bath and separate shower feature in the family bathroom, and the home is kept comfortable with ducted heating and cooling throughout. Outside are low maintenance surrounds, a fantastic alfresco area with ceiling fan, a large in-ground pool plus a large shed with concrete floor & power.