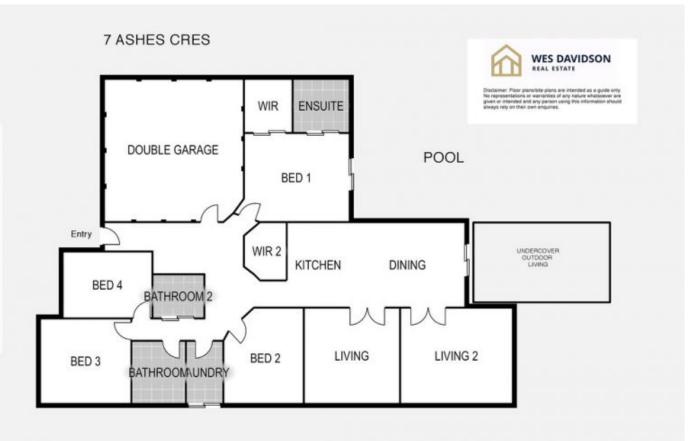

## 7 Ashes Court Horsham VIC

This modern home is perfect for the growing family. With an open-plan design, the kitchen features a walk-in pantry overlooking the dining and lounge area with views of the pool. Adjacent to this main living zone is an additional separate living room. The master bedroom has direct access to the pool area and boasts a walk-in robe and ensuite while the remaining three bedrooms each have built-in robes. A large bath and separate shower feature in the family bathroom, and the home is kept comfortable with ducted heating and cooling throughout. Outside are low maintenance surrounds, a fantastic alfresco area with ceiling fan, a large in-ground pool plus a large shed with concrete floor & power.