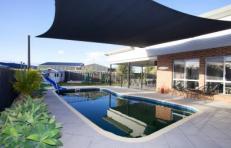

## 7 Ashes Court Horsham VIC

This modern home is perfect for the growing family. With an open-plan design, the kitchen features a walk-in pantry overlooking the dining and lounge area with views of the pool. Adjacent to this main living zone is an additional separate living room. The master bedroom has direct access to the pool area and boasts a walk-in robe and ensuite while the remaining three bedrooms each have built-in robes. A large bath and separate shower feature in the family bathroom, and the home is kept comfortable with ducted heating and cooling throughout. Outside are low maintenance surrounds, a fantastic alfresco area with ceiling fan, a large in-ground pool plus a large shed with concrete floor & power.