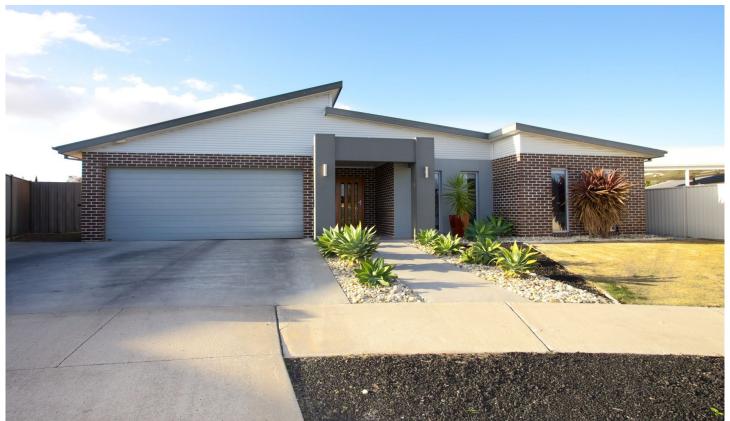

## 7 Ashes Court Horsham VIC

This modern home is perfect for the growing family. With an open-plan design, the kitchen features a walk-in pantry overlooking the dining and lounge area with views of the pool. Adjacent to this main living zone is an additional separate living room. The master bedroom has direct access to the pool area and boasts a walk-in robe and ensuite while the remaining three bedrooms each have built-in robes. A large bath and separate shower feature in the family bathroom, and the home is kept comfortable with ducted heating and cooling throughout. Outside are low maintenance surrounds, a fantastic alfresco area with ceiling fan, a large in-ground pool plus a large shed with concrete floor & power.