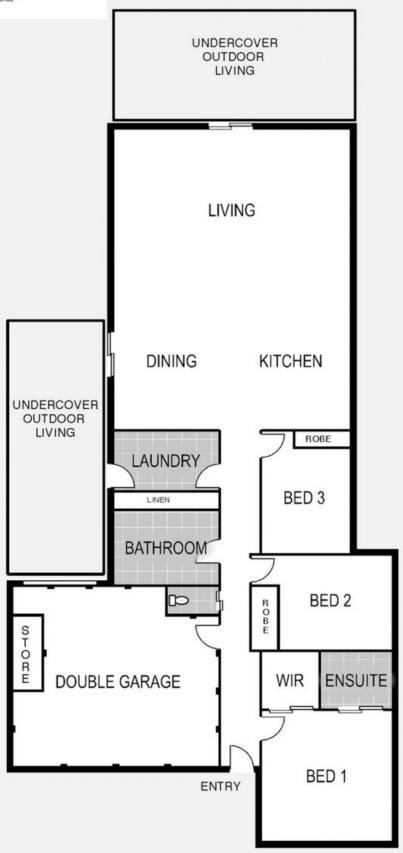

## 1/7 Thornley Street Horsham VIC

If you are searching to downsize, look no further than this modern townhouse situated in Horsham West. Features include an open-plan living design at the rear of the home with a spacious lounge, a chef's kitchen with stone benchtops and stainless steel appliances and a tiled dining area overlooking the beautiful decked alfresco area. There are three generously-sized bedrooms with an ensuite and walk-in robe to the master bedroom, a quality tiled family bathroom, plus ducted split system for heating and cooling. A second undercover pergola, double lockup garage with direct home access and extremely low-maintenance gardens complete this fantastic home.