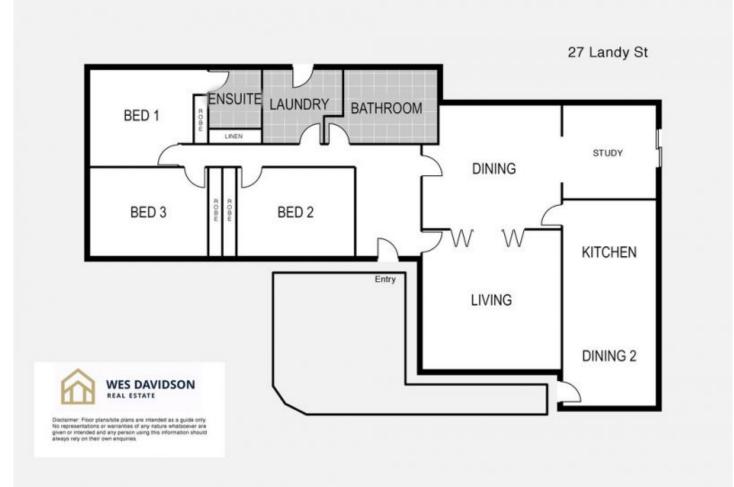

## 27 Landy Street Horsham VIC

Situated in a popular location close to the Wimmera River is this lovely weatherboard home. Features include a spacious lounge that opens to a large dining room, great kitchen with updated appliances that overlooks the backyard and adjoins a separate meals area, three spacious bedrooms plus a study area, a renovated ensuite to the master bedroom and a recently renovated family bathroom. Further comforts include ducted gas heating, evaporative cooling, single carport, and a large garage/workshop.