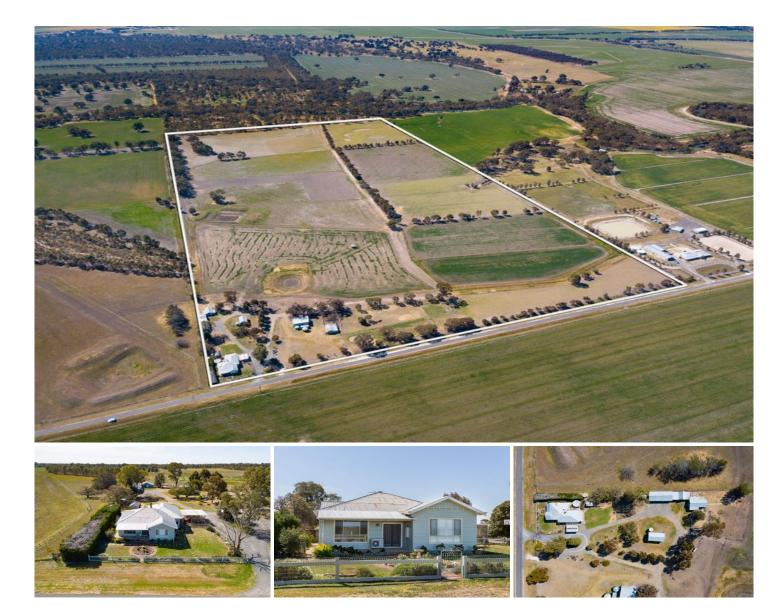

Lot 1, 205 Heards Road Riverside VIC

This "small-farm lifestyle" on 30.8 hectares / 76.1 acres (approximately) with heavy clay has extensive paddocks leading back to the river and fantastic Grampians views.

It includes two dams, barn, shearing plants and yards in good order, large machinery shed with three-phase power, dairy and cattle yards, a pipeline to all paddocks plus approx. 18,000L rainwater storage, approx. 5,000L pipeline storage and a double carport.

The property is being sold as a whole, however, the property has the potential to subdivide off as a small lifestyle property (STCA).

3 🎮 1 🚰 1 🛱

 Price
 : \$ 345,000

 Land Size
 : 307966 sqm

 View
 : https://www.wdre.com.au/6517713