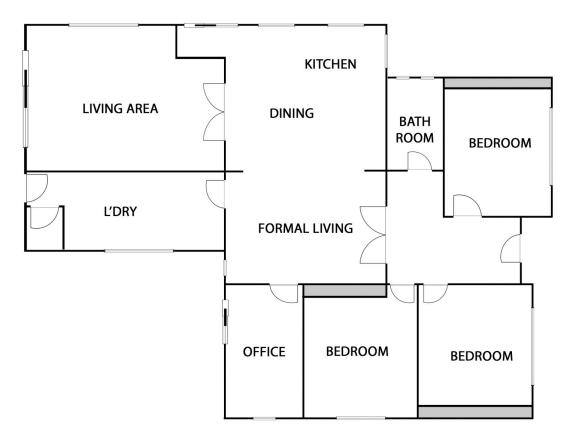

With some updates and renovations done, the home boasts a beautiful spacious timber kitchen overlooking two living areas, three bedrooms with built-in robes and an optional fourth bedroom or study, a neat family bathroom, an updated laundry, wood heating with heat transfer and two split systems, and good storage throughout the home.