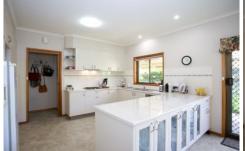

## 13 Mintern Crescent Horsham VIC

This lovely brick veneer home is surrounded by gardens and trees, giving this property a tranquil feel. Features include a recently renovated kitchen with plenty of cupboards open to the meals area, a large family room, three spacious bedrooms plus a study that could be used as a fourth bedroom, a renovated ensuite to the master, and a renovated combined bathroom and laundry. A double garage with room for a workshop, a large paved pergola and a solar power system complete this great family home.