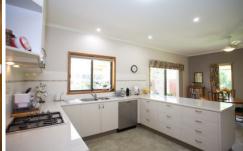

## 13 Mintern Crescent Horsham VIC

This lovely brick veneer home is surrounded by gardens and trees, giving this property a tranquil feel. Features include a recently renovated kitchen with plenty of cupboards open to the meals area, a large family room, three spacious bedrooms plus a study that could be used as a fourth bedroom, a renovated ensuite to the master, and a renovated combined bathroom and laundry. A double garage with room for a workshop, a large paved pergola and a solar power system complete this great family home.