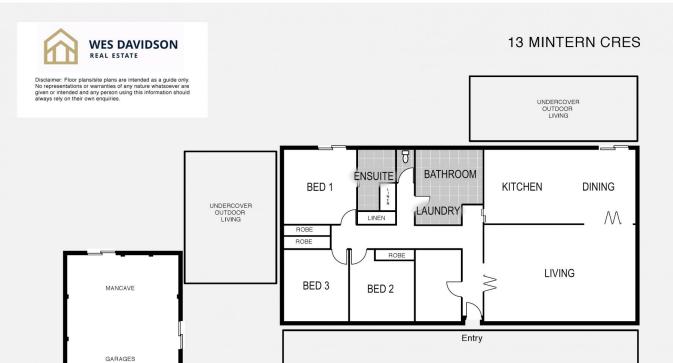

## 13 Mintern Crescent Horsham VIC

This lovely brick veneer home is surrounded by gardens and trees, giving this property a tranquil feel. Features include a recently renovated kitchen with plenty of cupboards open to the meals area, a large family room, three spacious bedrooms plus a study that could be used as a fourth bedroom, a renovated ensuite to the master, and a renovated combined bathroom and laundry. A double garage with room for a workshop, a large paved pergola and a solar power system complete this great family home.