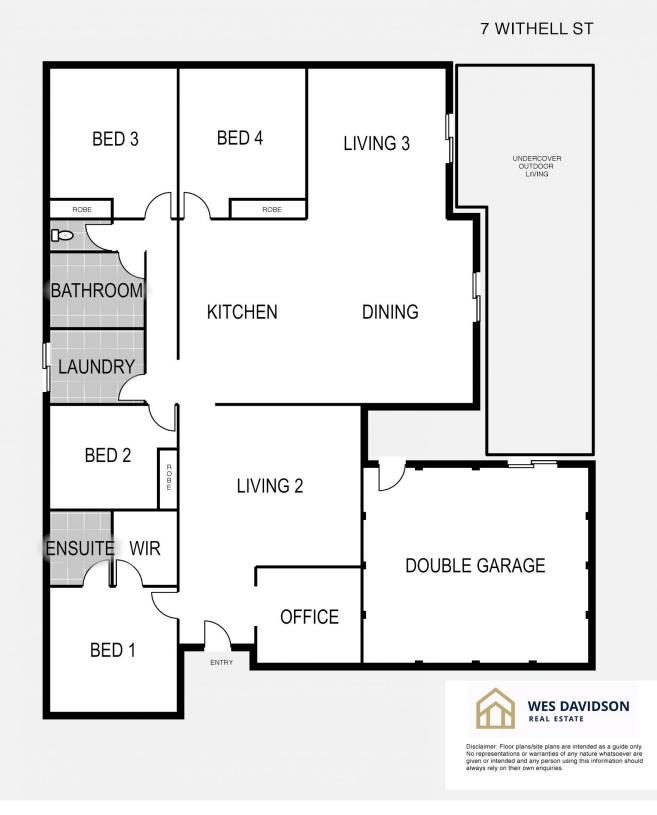

## 7 Withell Street Horsham VIC

Situated in a leafy tree-lined street near the Wimmera River, this spacious home has enough room for the whole family. It boasts a bright and open kitchen overlooking the meals and lounge area, an adjacent formal living room, separate office, ducted heating plus evaporative cooling throughout, and solar power to help reduce electricity bills. The master bedroom has a walk-in robe and ensuite, with the remaining three bedrooms each offering built-in robes. Outside there is an expansive undercover pergola area, low-maintenance yard with vegetable patches and a large shed.