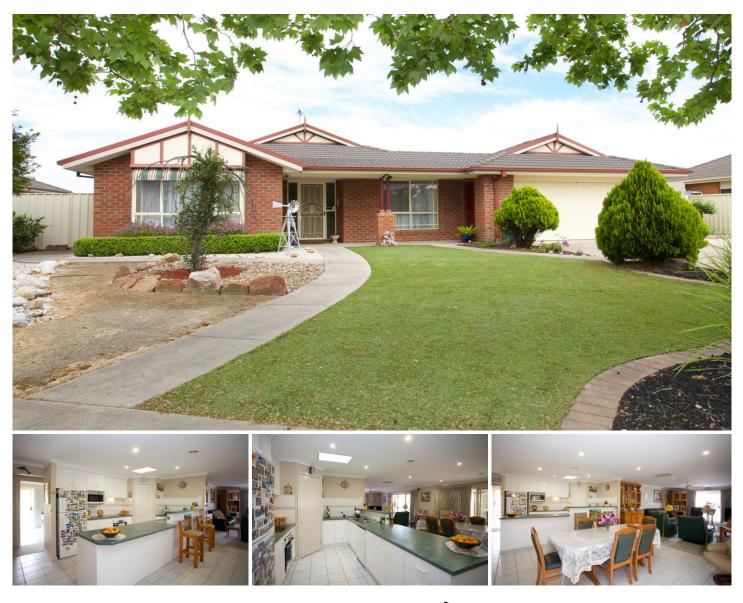

## 7 Withell Street Horsham VIC

Situated in a leafy tree-lined street near the Wimmera River, this spacious home has enough room for the whole family. It boasts a bright and open kitchen overlooking the meals and lounge area, an adjacent formal living room, separate office, ducted heating plus evaporative cooling throughout, and solar power to help reduce electricity bills. The master bedroom has a walk-in robe and ensuite, with the remaining three bedrooms each offering built-in robes. Outside there is an expansive undercover pergola area, low-maintenance yard with vegetable patches and a large shed.