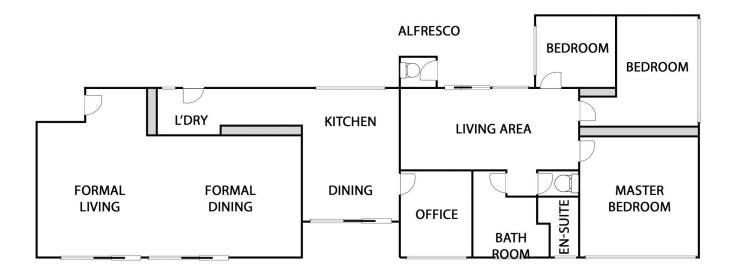

The kitchen has been renovated well, and the spacious living areas will suit an active family.

The bedrooms are all generous in size, and there is also a separate study.

An abundance of shedding on the property preexists and the paddocks to the rear have been cropped.