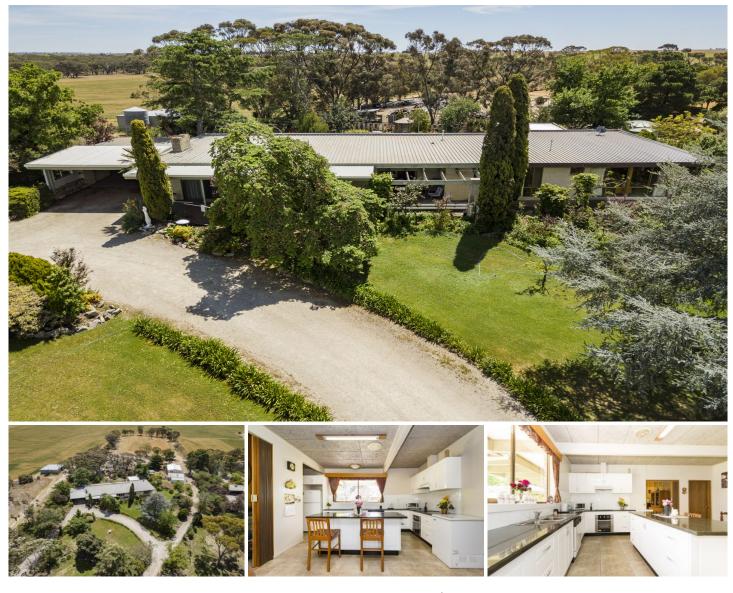

## 133 Rasmussen Road Horsham VIC

On the edge of Horsham, this home is set well back on the hill and enjoys wonderful views over Horsham and through to the Grampians.

Surrounded by a stunning garden, this contemporarily-designed home (circa 1970's) commands your attention as you drive up the long circular driveway to find the home perched at the top, with the master bedroom begging for a balcony to extend its already tremendous view.

The kitchen has been renovated well, and the spacious living areas will suit an active family.

The bedrooms are all generous in size, and there is also a separate study.

An abundance of shedding on the property preexists and the paddocks to the rear have been cropped.

Land Size : 139293 sqm View : https://www.wdre.com.au/6517736

Wes Davidson 0419820000

https://www.wdre.com.au Wes Davidson Real Estate 71 Wilson Street, Horsham VIC 3400 03 5382 0000

133 Rasmussen Road, Horsham