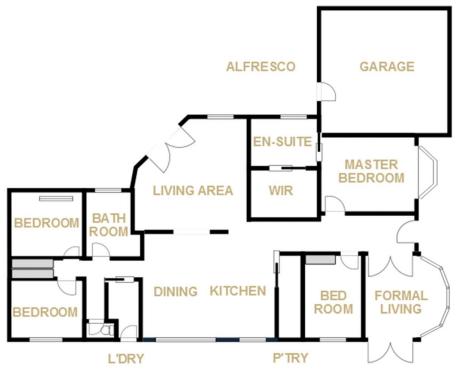

## 11 Karingal Crescent Horsham VIC

Close to schools in Horsham West, this family home offers resort-style living at its best! Some of the many features include four bedrooms, large walk-in robe and ensuite to the master, a formal lounge with huge bay window, and a quality kitchen with butlers pantry open to a large tiled area and family room, and ducted heating and cooling keep this home comfortable year round. Outside is a huge pergola perfect for entertaining, inground swimming pool with another outdoor entertaining area, huge shed that's lined making it the perfect man cave with storage, a double garage and plenty of rainwater tanks.

## 11 KARINGAL CRESCENT

HORSHAM

FLOOR PLANS/SITE PLANS ARE INTENDED AS A GENERAL GUIDE ONLY. NO REPRESENTATIONS OR WARRANTIES OF ANY NATURE WHATSOEVER ARE GIVEN OR INTENDED AND ANY PERSON USING THIS INFORMATION SHOULD ALWAYS RELY ON THEIR OWN ENQUIRIES.