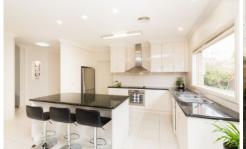

## 11 Karingal Crescent Horsham VIC

Close to schools in Horsham West, this family home offers resort-style living at its best! Some of the many features include four bedrooms, large walk-in robe and ensuite to the master, a formal lounge with huge bay window, and a quality kitchen with butlers pantry open to a large tiled area and family room, and ducted heating and cooling keep this home comfortable year round. Outside is a huge pergola perfect for entertaining, inground swimming pool with another outdoor entertaining area, huge shed that's lined making it the perfect man cave with storage, a double garage and plenty of rainwater tanks.