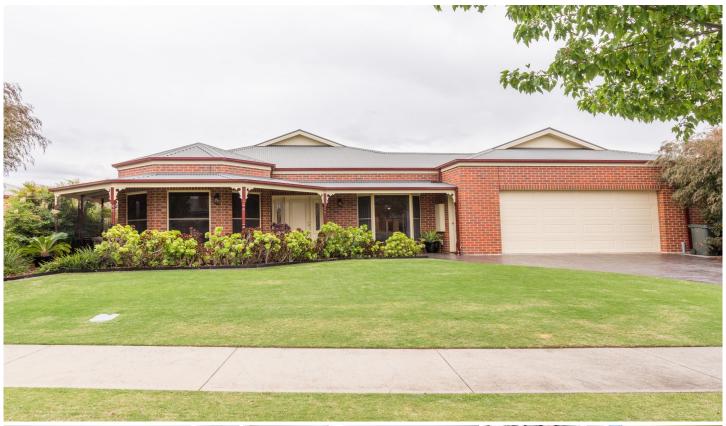

## 11 Karingal Crescent Horsham VIC

Close to schools in Horsham West, this family home offers resort-style living at its best! Some of the many features include four bedrooms, large walk-in robe and ensuite to the master, a formal lounge with huge bay window, and a quality kitchen with butlers pantry open to a large tiled area and family room, and ducted heating and cooling keep this home comfortable year round. Outside is a huge pergola perfect for entertaining, inground swimming pool with another outdoor entertaining area, huge shed that's lined making it the perfect man cave with storage, a double garage and plenty of rainwater tanks.