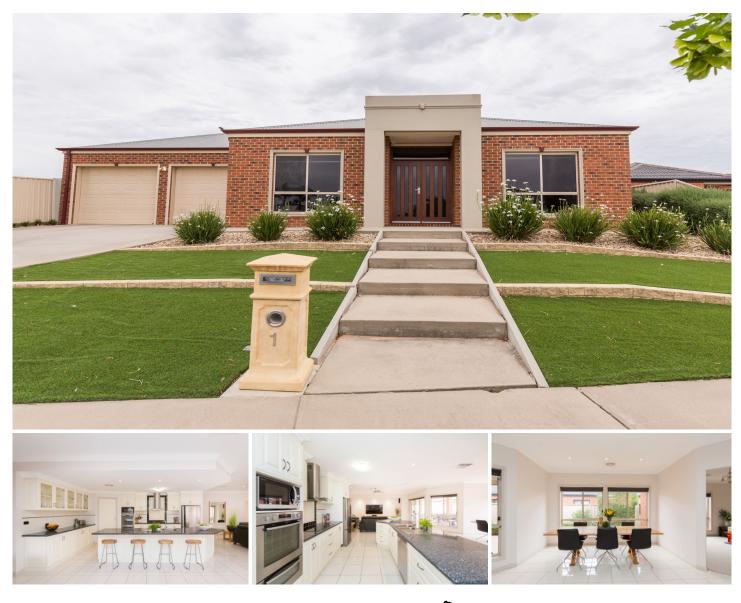

## **1 Ballard Street Horsham VIC**

Situated in Southbank, this excellent home for the family features a large tiled entrance, formal living and formal dining, four spacious bedrooms plus a separate study, and an ensuite and walk-in robe in the master. The large chef's kitchen boasts granite bench tops, walk-in pantry and stainless steel appliances, and opens to a light-filled family room and dining area. Ducted gas heating and evaporative cooling ensure year-round comfort. Outside has manicured gardens, an undercover alfresco, in-ground swimming pool with deck area and a Colorbond shed consisting of storage/workshop and a home office/gym.