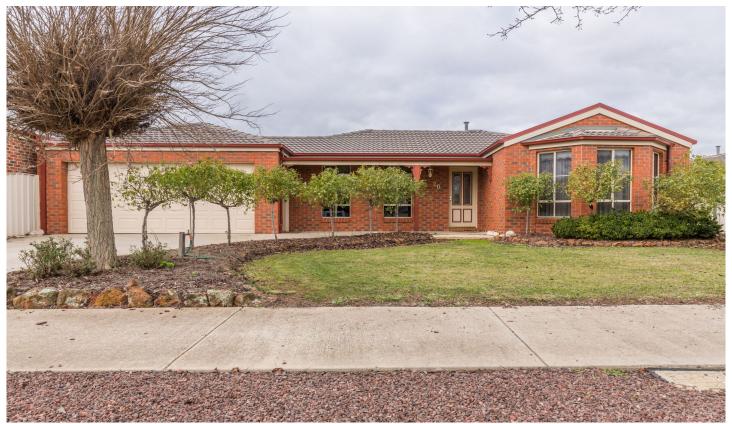

## 20 Barton Drive Horsham VIC

Set in the popular and well established Federation Estate is this brick veneer family home. The master bedroom features ensuite and walk in robe, while the remaining two bedrooms have built in robes. The open plan living area boasts plenty of space for the family with the kitchen offering stainless steel appliances, loads of cupboards and bench space and tiled flooring. There is a second living area, separate study and neat family bathroom. Outside is an extensive undercover area, established gardens and a fernery. There is a double garage and side access for a boat or caravan that leads to a large powered shed.

3 2 4

**Price**: \$ 403,000

View: https://www.wdre.com.au/6517744

Robert Dolan 0419440617