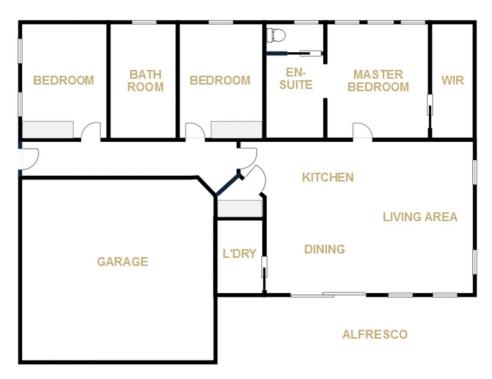

## **1 Fisher Square Horsham VIC**

From the moment you step inside the entry and see the stone feature wall, you know this quality townhouse will certainly impress! Situated in a quiet location, this home offers an open-plan design, stainless steel appliances in the kitchen that overlooks the meals area and family room, three bedrooms with a large walk-in robe and ensuite to the master, a huge family bathroom with spa and a solar power system to help reduce electricity bills. Outside is a great alfresco with timber decking, low-maintenance paved yard and a double garage.