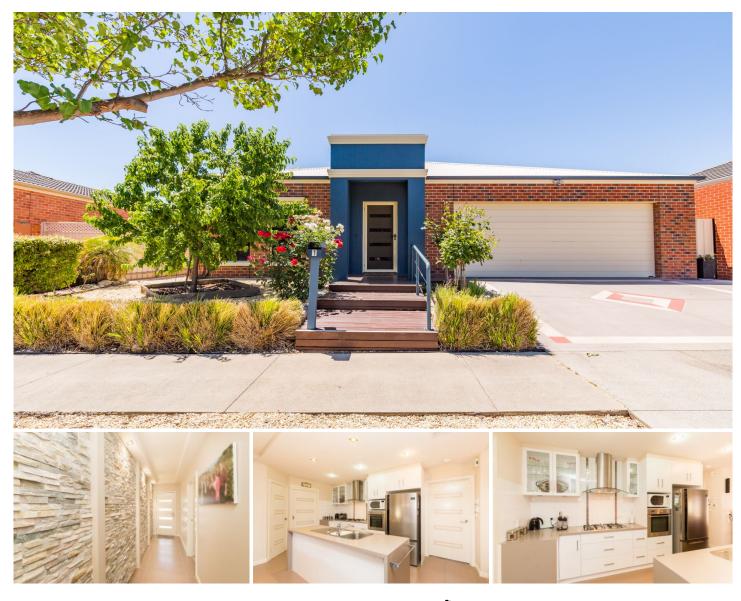

## **1 Fisher Square Horsham VIC**

From the moment you step inside the entry and see the stone feature wall, you know this quality townhouse will certainly impress! Situated in a quiet location, this home offers an open-plan design, stainless steel appliances in the kitchen that overlooks the meals area and family room, three bedrooms with a large walk-in robe and ensuite to the master, a huge family bathroom with spa and a solar power system to help reduce electricity bills. Outside is a great alfresco with timber decking, low-maintenance paved yard and a double garage.