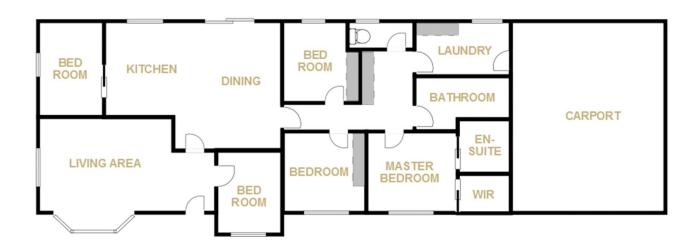

## 13 De Castella Drive Horsham VIC

This recently renovated home offers affordable family living in a quiet court. Highlights include an as-new kitchen with stainless steel appliances, stone bench tops, new dishwasher and gas cooker, and updated family bathroom, ensuite and laundry areas. It boasts four bedrooms with built-in robes to three and an ensuite plus walk-in robe to master, a study or fifth bedroom, ducted gas heating, evaporative air-conditioning and instant hot water with a digital control panel. A north-facing pergola, sun-drenched rear yard, garden shed, 5kW solar power system and double carport add to this already attractive package.

## 13 DE CASTELLA DRIVE

HORSHAM

FLOOR PLANS/SITE PLANS ARE INTENDED AS A GENERAL GUIDE ONLY. NO REPRESENTATIONS OR WARRANTIES OF ANY NATURE WHATSOEVER ARE GIVEN OR INTENDED AND ANY PERSON USING THIS INFORMATION SHOULD ALWAYS RELY ON THEIR OWN ENQUIRIES.