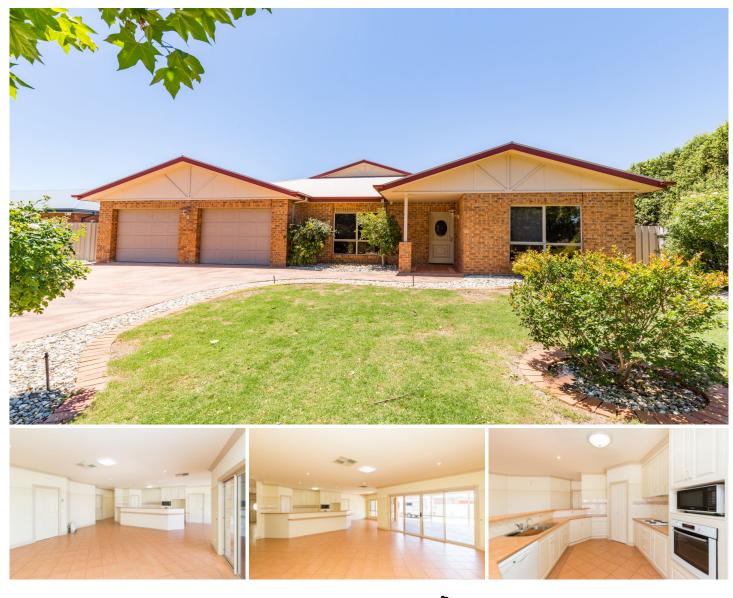

6 Withell Street Horsham VIC

This home has it all! Surely to be a hit with the whole family in popular Southbank, features include four bedrooms plus a study, three living rooms consisting of a formal lounge, family room and huge games room, new carpets throughout, new ducted gas heating to be installed, and a walk-in robe and ensuite to the master bedroom. Outside is a huge pergola perfect for entertaining, in-ground swimming pool, shed with a fully-lined bathroom, large double garage with direct home access, side access to store a boat or caravan, and low-maintenance gardens.