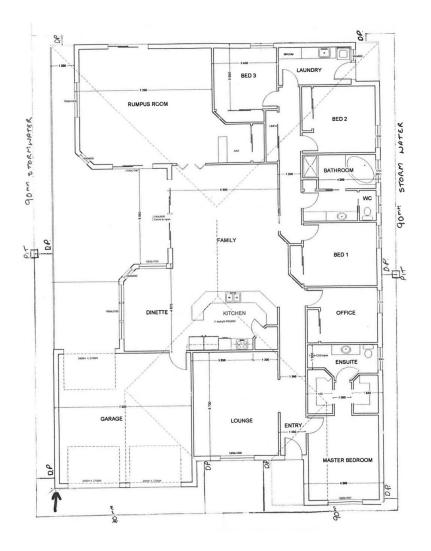

6 Withell Street Horsham VIC

This home has it all! Surely to be a hit with the whole family in popular Southbank, features include four bedrooms plus a study, three living rooms consisting of a formal lounge, family room and huge games room, new carpets throughout, new ducted gas heating to be installed, and a walk-in robe and ensuite to the master bedroom. Outside is a huge pergola perfect for entertaining, in-ground swimming pool, shed with a fully-lined bathroom, large double garage with direct home access, side access to store a boat or caravan, and low-maintenance gardens.