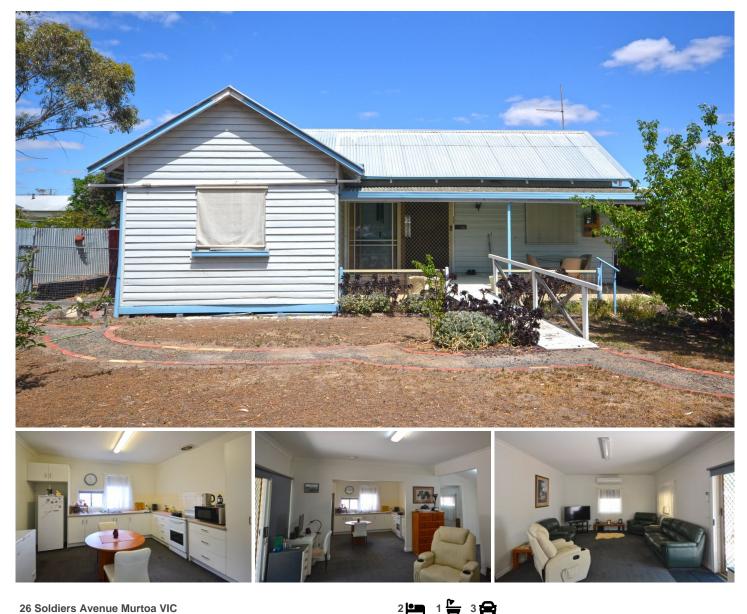

## 26 Soldiers Avenue Murtoa VIC

This home has been transformed with extensive renovations throughout; it is quite like walking into a new home! Internal features include a new kitchen and appliances, new combined bathroom and laundry, good floor coverings throughout and excellent split system. Outside on the manageable yard is a new 6 x 6m (approx) shed with concrete floor. This is a perfect retirement or investment opportunity with a rental return of approx. \$160 per week (8.94% return approx). This is not to be missed at such an affordable price.