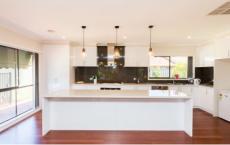

## 28 Churchill Road Horsham VIC

Close to schools, childcare centres and kindergartens, this four-bedroom family home is impeccably presented and ready to move straight into. Features include built-in robes to all bedrooms plus an ensuite to the master, quality new window furnishings, north-facing open kitchen and meals area with stainless steel appliances overlooking the alfresco with built-in kitchen and BBQ, and well-maintained pool area. Other features include a new shed, new water tank, some new outdoor blinds, double garage and side access to the fully-enclosed backyard.