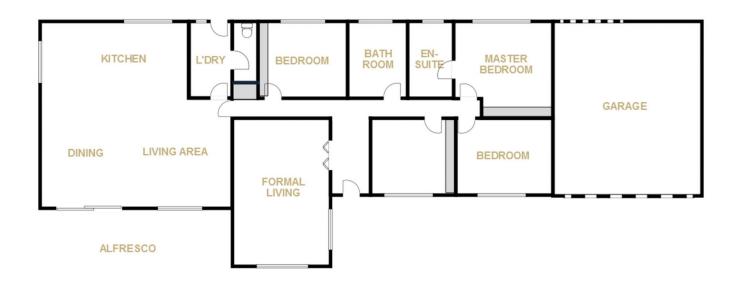

## 28 Churchill Road Horsham VIC

Close to schools, childcare centres and kindergartens, this four-bedroom family home is impeccably presented and ready to move straight into. Features include built-in robes to all bedrooms plus an ensuite to the master, quality new window furnishings, north-facing open kitchen and meals area with stainless steel appliances overlooking the alfresco with built-in kitchen and BBQ, and well-maintained pool area. Other features include a new shed, new water tank, some new outdoor blinds, double garage and side access to the fully-enclosed backyard.

## 28 CHURCHILL ROAD

HORSHAM

FLOOR PLANS/SITE PLANS ARE INTENDED AS A GENERAL GUIDE ONLY. NO REPRESENTATIONS OR WARRANTIES OF ANY NATURE WHATSOEVER ARE GIVEN OR INTENDED AND ANY PERSON USING THIS INFORMATION SHOULD ALWAYS RELY ON THEIR OWN ENQUIRIES.