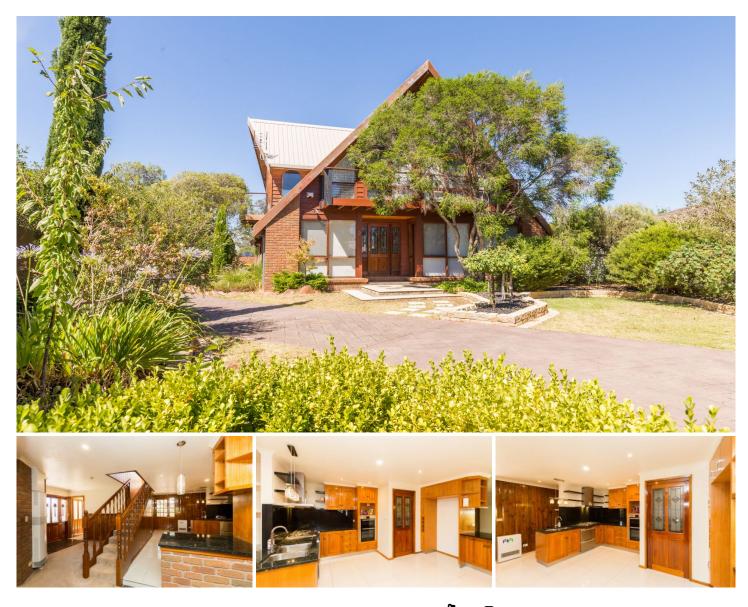

## 9 Pioneer Court Horsham VIC

It isn't every day that you come across a house such as this; a little different but will surely impress. This western red cedar A-frame home may just be what your family is looking for! Downstairs includes two living rooms, a beautiful timber kitchen with stone benchtops and a separate study. Upstairs there are three bedrooms with an ensuite to the master and the family bathroom. A large backyard with established gardens, a huge shed with great access, a double garage and a solar power system all complete this family home.