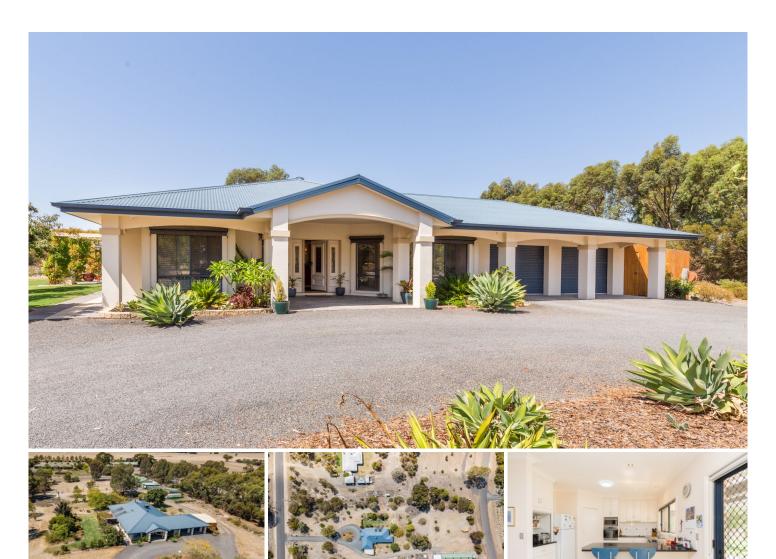

## 83 Grahams Bridge Road Horsham VIC

Only minutes from town with plenty of space surrounding, this property offers you a wonderful lifestyle retreat right at home. Features include a lovely kitchen with stainless steel appliances overlooking the meals area, a separate family room with views to the tranquil garden, a formal lounge and dining room, three spacious bedrooms plus a large separate study that could also be a fourth bedroom. Live in comfort all year with wood heating and evaporative cooling. A double garage, huge shed with a workshop ideal for boat or caravan storage and a large shade house complete this beautiful property.