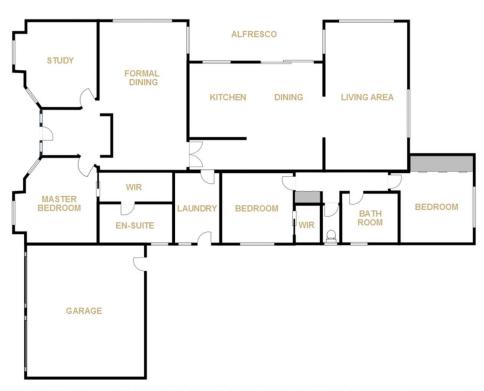

## 83 Grahams Bridge Road Horsham VIC

Only minutes from town with plenty of space surrounding, this property offers you a wonderful lifestyle retreat right at home. Features include a lovely kitchen with stainless steel appliances overlooking the meals area, a separate family room with views to the tranquil garden, a formal lounge and dining room, three spacious bedrooms plus a large separate study that could also be a fourth bedroom. Live in comfort all year with wood heating and evaporative cooling. A double garage, huge shed with a workshop ideal for boat or caravan storage and a large shade house complete this beautiful property.

## WES DAVIDSON 83 GRAHAMS BRIDGE ROAD

HAVEN

FLOOR PLANS/SITE PLANS ARE INTENDED AS A GENERAL GUIDE ONLY. NO REPRESENTATIONS OR WARRANTIES OF ANY NATURE WHATSOEVER ARE GIVEN OR INTENDED AND ANY PERSON USING THIS INFORMATION SHOULD ALWAYS RELY ON THEIR OWN ENQUIRIES.