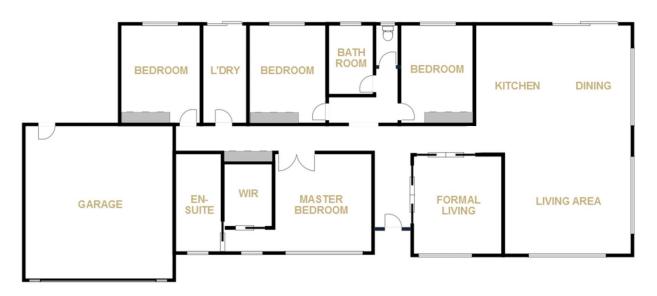

## 9 McLean Drive Horsham VIC

If the prospect of building sounds draining, inspect this near-new home in Southbank now! This modern family brick-veneer features a lovely kitchen with large pantry and stainless steel appliances open to the tiled meals area and the family room with views to the wetlands, a separate formal lounge, and four spacious bedrooms with an ensuite and walk-in robe to the master. Outside is a double garage with direct home access, low-maintenance gardens and an alfresco area.

## 9 McLEAN DRIVE

**ALFRESCO** 

FLOOR PLANS/SITE PLANS ARE INTENDED AS A GENERAL GUIDE ONLY. NO REPRESENTATIONS OR WARRANTIES OF ANY NATURE WHATSOEVER ARE GIVEN OR INTENDED AND ANY PERSON USING THIS INFORMATION SHOULD ALWAYS RELY ON THEIR OWN ENQUIRIES.