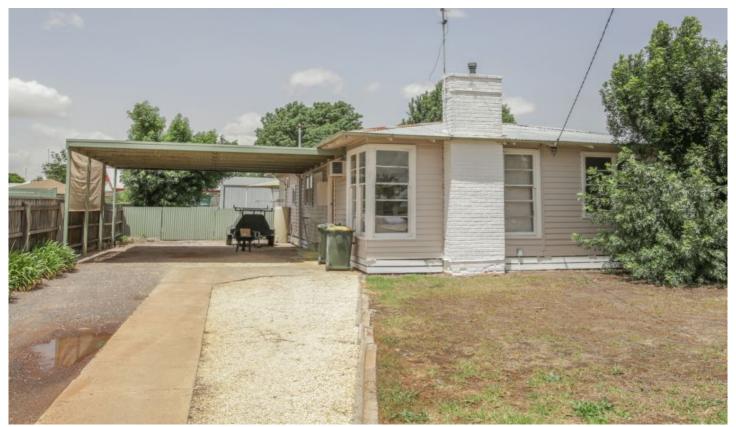

## 9 Kalimna Avenue Horsham VIC

In the sought-after location of Horsham West close to schools, this three-bedroom weatherboard will suit a first home buyer or investor alike. With loads of potential to add your own touches to it, this home boasts a recently updated kitchen, bright and spacious dining/living area, second separate lounge at the front of the home, and built-in robes to two of the bedrooms. Outside offers a good-sized yard, paved entertaining area, and double carport with access through to the large shed with concrete floor and power. Rental history of \$310 per week.