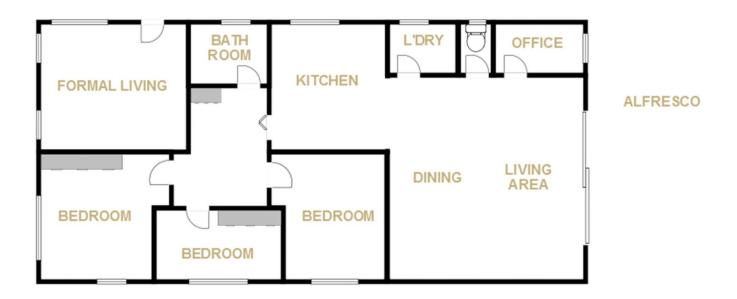

## 9 Kalimna Avenue Horsham VIC

In the sought-after location of Horsham West close to schools, this three-bedroom weatherboard will suit a first home buyer or investor alike. With loads of potential to add your own touches to it, this home boasts a recently updated kitchen, bright and spacious dining/living area, second separate lounge at the front of the home, and built-in robes to two of the bedrooms. Outside offers a good-sized yard, paved entertaining area, and double carport with access through to the large shed with concrete floor and power. Rental history of \$310 per week.

## 9 KALIMNA AVENUE HORSHAM

FLOOR PLANS/SITE PLANS ARE INTENDED AS A GENERAL GUIDE ONLY. NO REPRESENTATIONS OR WARRANTIES OF ANY NATURE WHATSOEVER ARE GIVEN OR INTENDED AND ANY PERSON USING THIS INFORMATION SHOULD ALWAYS RELY ON THEIR OWN ENQUIRIES.