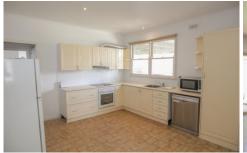

## 9 Kalimna Avenue Horsham VIC

In the sought-after location of Horsham West close to schools, this three-bedroom weatherboard will suit a first home buyer or investor alike. With loads of potential to add your own touches to it, this home boasts a recently updated kitchen, bright and spacious dining/living area, second separate lounge at the front of the home, and built-in robes to two of the bedrooms. Outside offers a good-sized yard, paved entertaining area, and double carport with access through to the large shed with concrete floor and power. Rental history of \$310 per week.