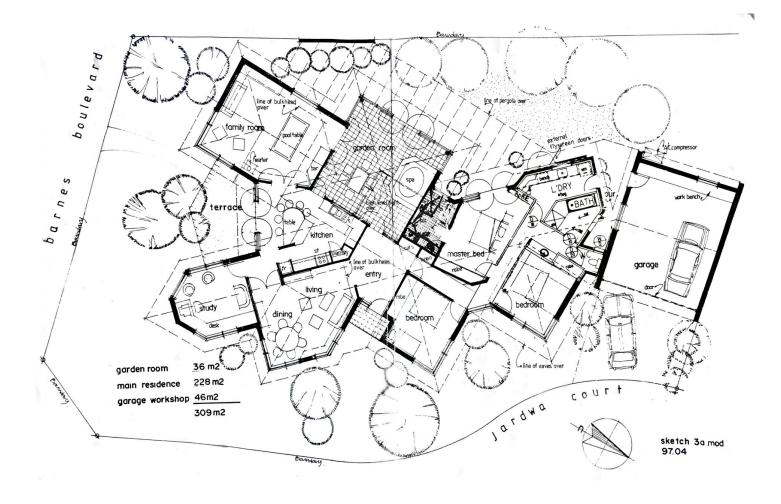

## 1 Jardwa Court Horsham VIC

Located on Horsham's iconic Barnes Boulevard overlooking the Wimmera River and Anzac Bridge, and within walking distance to the CBD, this architecturally-designed and meticulously-built gem combines exceptional living spaces both inside and out to create the ultimate living and entertaining environment. In the home's heart is a fully-equipped chef's kitchen leading to living, dining (inside and alfresco) and games room. There are three sumptuous bedrooms with the master offering a recently-renovated ensuite and private access to the courtyard, and both the family bathroom and separate powder room are unmistakably luxurious. A large office or fourth bedroom takes full advantage of enviable views and adjoins the well-appointed living room. Landscaped surrounds provide a tranquil low-maintenance yard perfect for entertaining in privacy. Built to exacting standards rarely found in this market, this home is designed to completely spoil those fortunate enough to call it theirs.