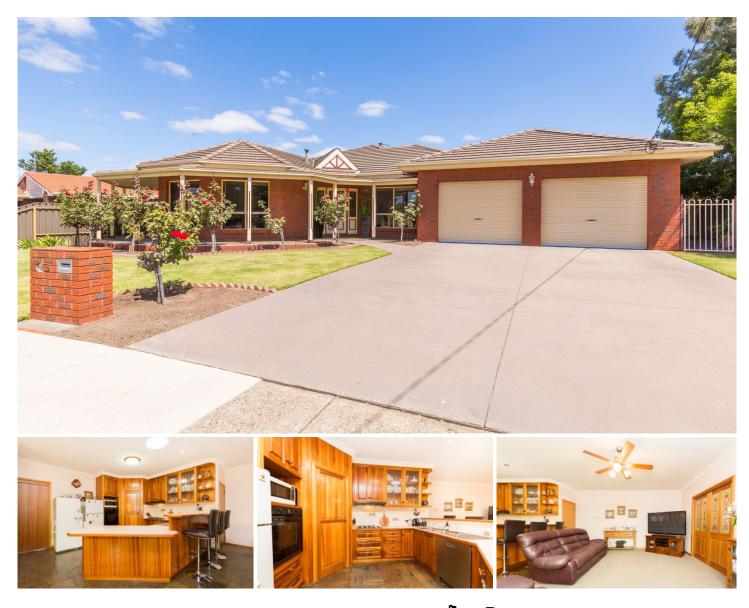

8 Mintern Crescent Horsham VIC

Searching for a huge family home in Horsham West? If so, this one is for you! This well-loved and cared-for home features three living rooms consisting of formal lounge and dining, family room and a rumpus room. The lovely timber kitchen overlooks the tiled meals area and lounge, and there are four spacious bedrooms with an ensuite and walk-in robe to the master. Outside is a large undercover pergola with built-in BBQ and pot belly heater, a low-maintenance enclosed yard and a double lockup garage.

4 🖳 2 두 2 🔂

View : https://www.wdre.com.au/6517776

Robert Dolan 0419440617