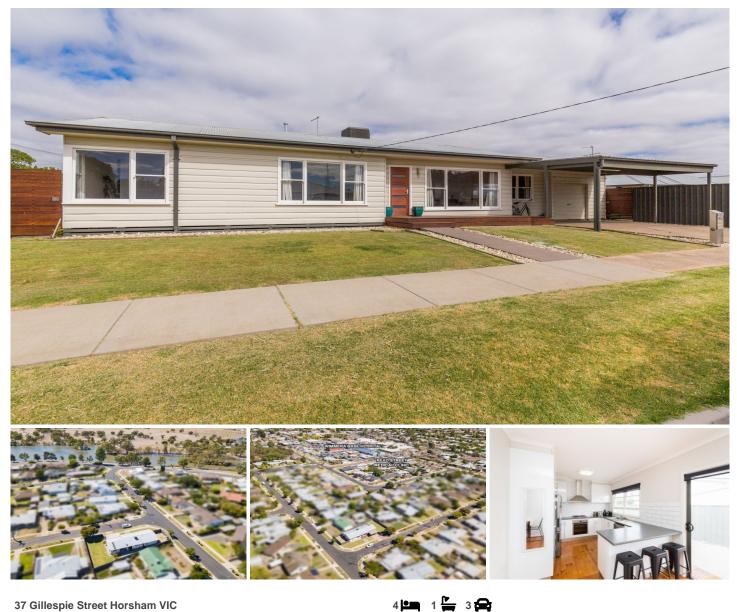

WES DAVIDSON REAL ESTATE

**37 Gillespie Street Horsham VIC** 

An updated four-bedroom home in the highly coveted Sunnyside area located close to the Wimmera Base Hospital, schools, sporting facilities and the picturesque Wimmera River. Features include a spacious open kitchen and living area with tasteful polished timber flooring, new bathroom, new laundry, ducted gas heating and evaporative air-conditioning. There are built-in robes to three of the bedrooms, and the fourth bedroom has the option to be a second living room, study or games room. Outside is a double carport, single garage and a securely fenced yard.

**Price** : \$ 299,000 View : https://www.wdre.com.au/6517777

FLOOR PLANS/SITE PLANS ARE INTENDED AS A GENERAL GUIDE ONLY. NO REPRESENTATIONS OR WARRANTIES OF ANY NATURE WHATSOEVER ARE GIVEN OR INTENDED AND ANY PERSON USING THIS INFORMATION SHOULD ALWAYS RELY ON THEIR OWN ENQUIRIES.