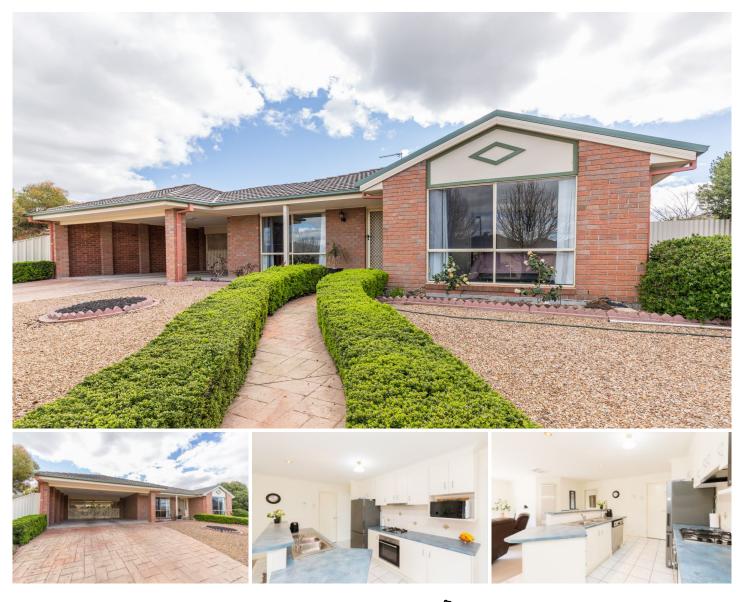

## 6 Lawson Close Horsham VIC

This is an excellent choice for the retiree, young professionals, growing family or investor! An attractive home within walking distance to the river, features include an open-plan kitchen, meals and living zone opening to an expansive pergola and overlooking the established, low-maintenance rear yard with garden shed. There is also a separate lounge, an ensuite and walk-in robe to the master bedroom and built-in robes to the remaining two bedrooms. The design and condition of this property suggest an undeniable value for the buyer.

\*Please note that some of the window furnishings displayed in these photos are not included.

Price : \$ 330,000 View : https://www.wdre.com.au/6517781

Wes Davidson 0419820000

https://www.wdre.com.au Wes Davidson Real Estate 71 Wilson Street, Horsham VIC 3400 03 5382 0000