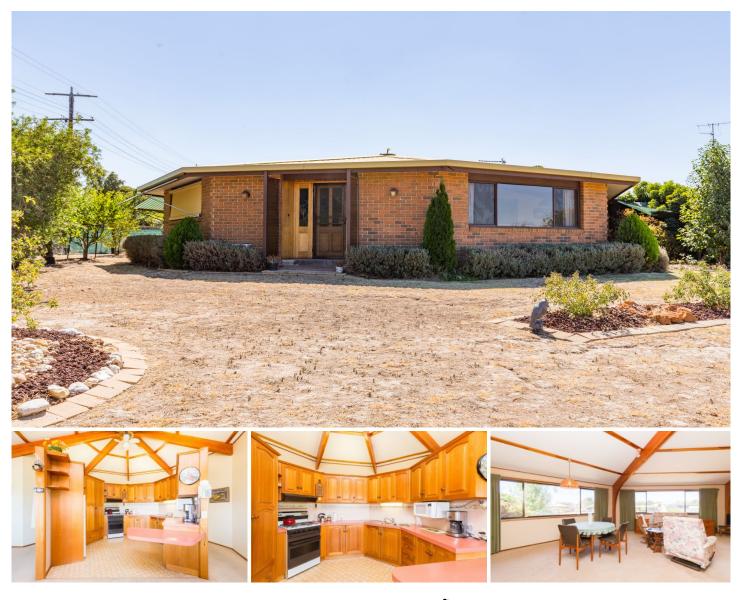

## 38 Penny Avenue Horsham VIC

Set in a sought-after west location close to the Wimmera River is this unique octagon-shaped solid brick-veneer home. Nestled among other well-kept quality homes and situated on an elevated corner block, this home features three generously-sized bedrooms all with built-in robes, ensuite to the master bedroom, distinctive hip roof ceiling, a special open kitchen, meals and lounge area, a double carport and a double garage. This extraordinary home is most certainly worthy of your inspection! 3 🔄 2 🔽 4 🖨