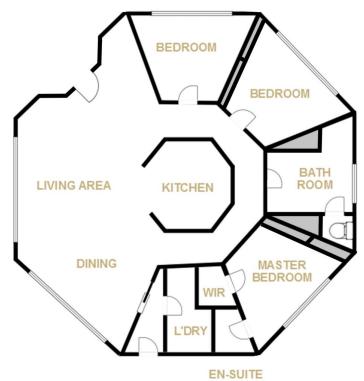

## 38 Penny Avenue Horsham VIC

Set in a sought-after west location close to the Wimmera River is this unique octagon-shaped solid brick-veneer home. Nestled among other well-kept quality homes and situated on an elevated corner block, this home features three generously-sized bedrooms all with built-in robes, ensuite to the master bedroom, distinctive hip roof ceiling, a special open kitchen, meals and lounge area, a double carport and a double garage. This extraordinary home is most certainly worthy of your inspection! 3 🔄 2 🔽 4 🖨

View : https://www.wdre.com.au/6517784

FLOOR PLANS/SITE PLANS ARE INTENDED AS A GENERAL GUIDE ONLY. NO REPRESENTATIONS OR WARRANTIES OF ANY NATURE WHATSOEVER ARE GIVEN OR INTENDED AND ANY PERSON USING THIS INFORMATION SHOULD ALWAYS RELY ON THEIR OWN ENQUIRIES.