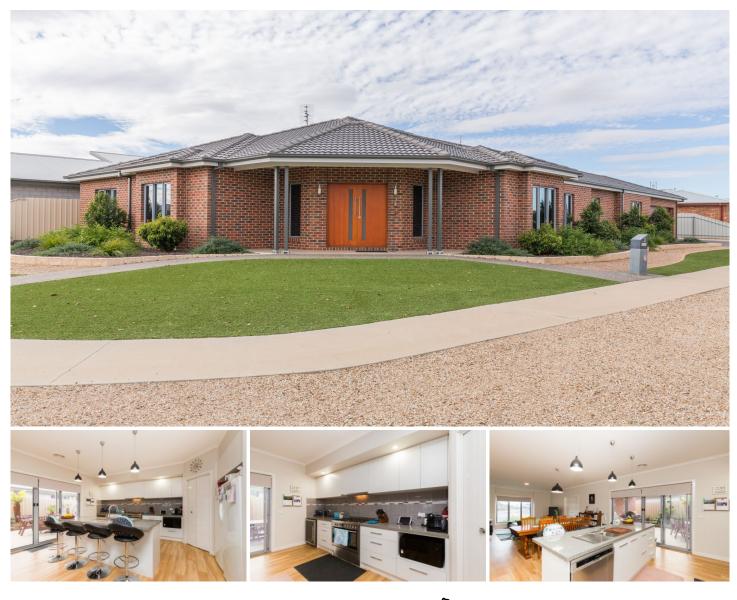

## 2 Waterlink Esplanade Horsham VIC

Built to exacting standards with no expense spared, this quality home ticks all the boxes. It showcases three bedrooms with built in robes to two and a luxurious ensuite plus cavernous walk-in robe to the master. A theatre/media room is among many highlights of the home with an enormous LP Morgan screen, Epsom projector, mood lighting and acoustically-enhanced surround system. The clever floorplan provides wide open space for the whole family yet an intimacy that would suit a couple. There's storage aplenty, a secure double garage with direct access to the home via touchpad, plus a fully integrated surveillance system accessible from your mobile phone. With an attractive low-maintenance yard, NBN via optic fibre and a private study lined with custom cabinetry, this home would suit the professional. An inspection is a must to discover the many other features to appreciate.

Price : \$ 490,000 View : https://www.wdre.com.au/6517785

Wes Davidson 0419820000