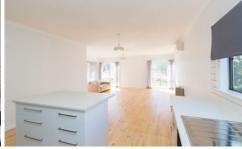

## 55 Baillie Street Horsham VIC

Situated halfway between the Wimmera Base Hospital and the Wimmera River opposite the Sunnyside Bowling Club is this well-positioned, and completely renovated weatherboard home. Modern updates include a new kitchen with ample cupboard and bench space and quality new appliances, gas heater & new split system in the main living area, new bathroom with separate shower and bath, new laundry, built-in robes and new floor coverings in all three bedrooms, plus timber flooring through the hallway and main living area to retain character. Outside, both the front and rear have new decking and overlook well-maintained gardens. There is plenty to like about this property so an inspection is highly recommended!