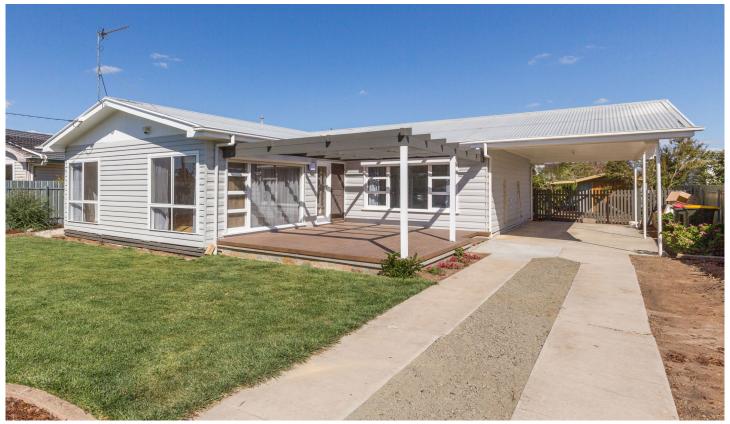

## 55 Baillie Street Horsham VIC

Situated halfway between the Wimmera Base Hospital and the Wimmera River opposite the Sunnyside Bowling Club is this well-positioned, and completely renovated weatherboard home. Modern updates include a new kitchen with ample cupboard and bench space and quality new appliances, gas heater & new split system in the main living area, new bathroom with separate shower and bath, new laundry, built-in robes and new floor coverings in all three bedrooms, plus timber flooring through the hallway and main living area to retain character. Outside, both the front and rear have new decking and overlook well-maintained gardens. There is plenty to like about this property so an inspection is highly recommended!