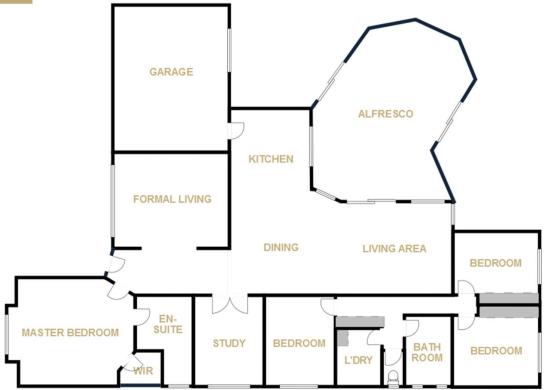

## 5 McTavish Boulevard Horsham VIC

At the entrance to popular Southbank surrounded by quality homes sits this stately residence with wide-ranging appeal. Thoughtfully-designed with architectural elements throughout, this is not a home to be found elsewhere. Boasting four bedrooms with a walk-in robe and ensuite to the master, a dedicated study, formal lounge and quality timber kitchen overlooking the family/meals area and the enclosed alfresco. The double garage and quality shed with vehicle access via a concealed driveway provide plenty of options for vehicle and caravan storage. With so much to offer, your early inspection is encouraged.

**Price**: \$ 435,000

View: https://www.wdre.com.au/6517792

Wes Davidson 0419820000

HORSHAM

FLOOR PLANS/SITE PLANS ARE INTENDED AS A GENERAL GUIDE ONLY. NO REPRESENTATIONS OR WARRANTIES OF ANY NATURE WHATSOEVER ARE GIVEN OR INTENDED AND ANY PERSON USING THIS INFORMATION SHOULD ALWAYS RELY ON THEIR OWN ENQUIRIES.