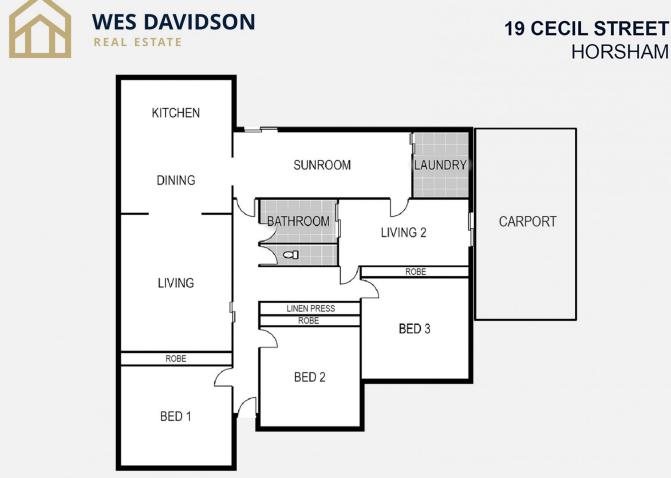

**19 Cecil Street Horsham VIC** 

This Weathertex home is situated on a large corner allotment with an approximately 9 x 18m shed and a separate yard. It would suit a large range of buyers such an owner occupier looking for a huge workshop, or alternatively an investor, developer or tradesperson wanting to rent out the home while using the separate access to the shed for themselves. Features include a spacious lounge, neat kitchen with dishwasher and new stove open to the meals area, three bedrooms plus a study, gas heating and evaporative cooling. Outside is a single carport, pergola and a private backyard.