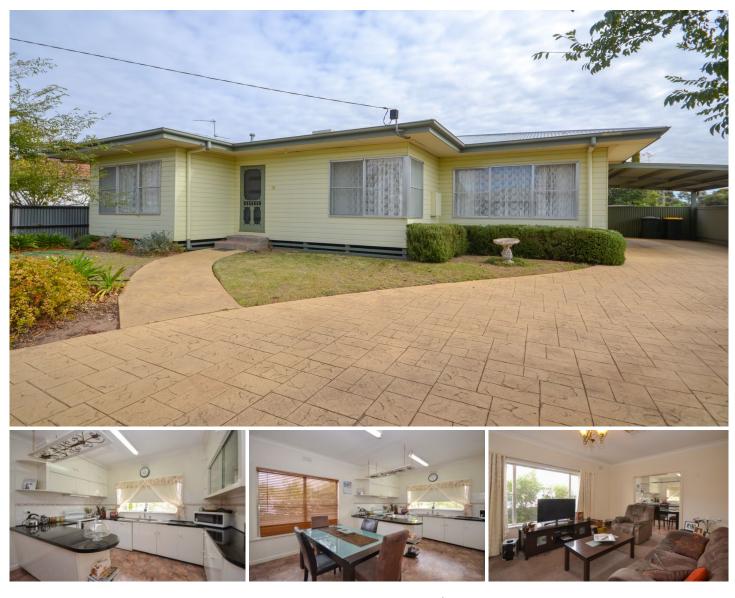

**19 Cecil Street Horsham VIC** 

This Weathertex home is situated on a large corner allotment with an approximately 9 x 18m shed and a separate yard. It would suit a large range of buyers such an owner occupier looking for a huge workshop, or alternatively an investor, developer or tradesperson wanting to rent out the home while using the separate access to the shed for themselves. Features include a spacious lounge, neat kitchen with dishwasher and new stove open to the meals area, three bedrooms plus a study, gas heating and evaporative cooling. Outside is a single carport, pergola and a private backyard.