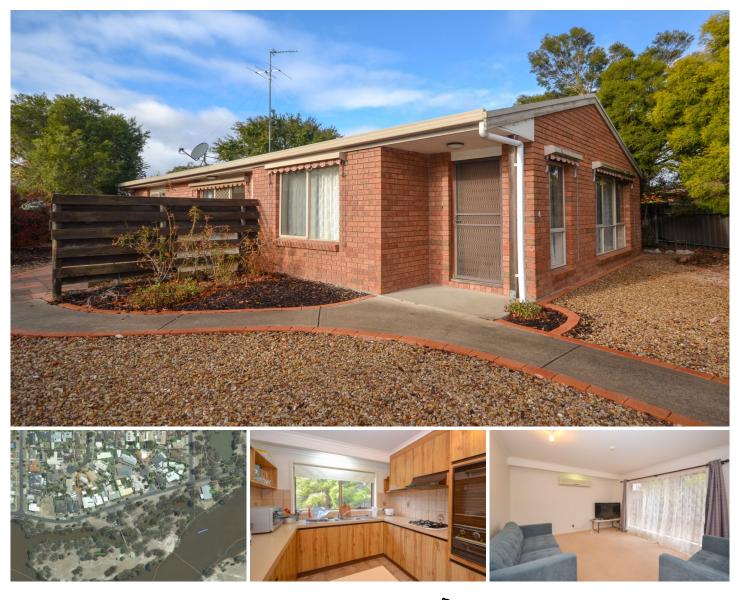

## 4 Gardenia Court Horsham VIC

Rarely do homes display such a wide range of appeal. Perfect for the retiree or shrewd investor and ripe for subtle improvements, there's no end to this property's potential. This is private living on a compact scale yet with a full-sized block (approx. 748sqm) for those requiring secure off-street caravan/vehicle storage. Tucked into the river end of this quiet court, features include two bedrooms each with built-in robes, bathroom with separate shower and bath, and large open living areas. Within a stone's throw to the Wimmera River, here awaits a quality lifestyle for those with a vision.

2 🔄 1 🚰 2 🚭

Price : \$ 264,500 View : https://www.wdre.com.au/6517802

Wes Davidson 0419820000

Joe Richardson (03) 5382 0000

FLOOR PLANS/SITE PLANS ARE INTENDED AS A GENERAL GUIDE ONLY. NO REPRESENTATIONS OR WARRANTIES OF ANY NATURE WHATSOEVER ARE GIVEN OR INTENDED AND ANY PERSON USING THIS INFORMATION SHOULD ALWAYS RELY ON THEIR OWN ENQUIRIES.