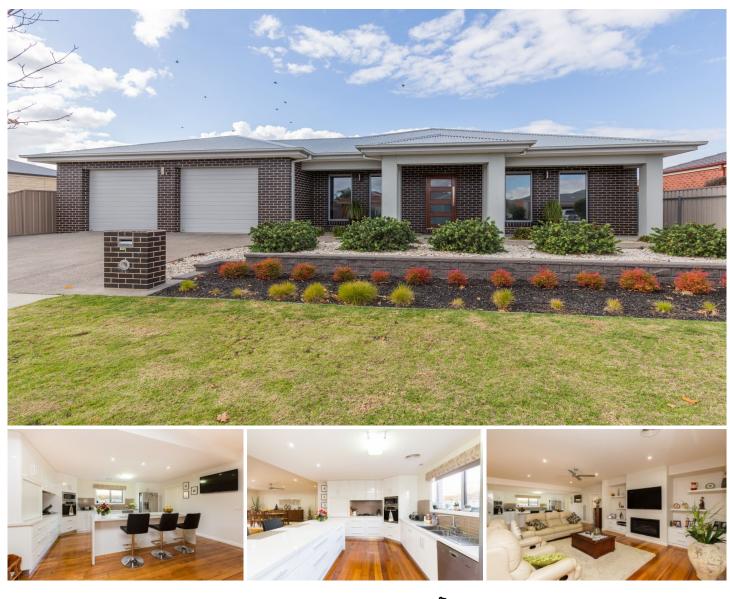

## **1 Stapylton Court Horsham VIC**

Be impressed the minute you enter this modern family room in a quiet Southbank court. The chef's kitchen boasts waterfall benchtops, stainless steel appliances plus a butler's pantry, and is open to the meals and family area showcasing timber flooring and a gas log fire. Further features include a formal lounge, three large bedrooms plus a separate study, an ensuite and walk-in robe to the master bedroom, quality family bathroom and a ducted split system throughout. Outside there are manicured gardens, an undercover alfresco area with bistro blinds, and a double garage with access through to the good shed. This is a beautifully-presented and well-loved family home. 3 🛤 2 🚰 2 🚭