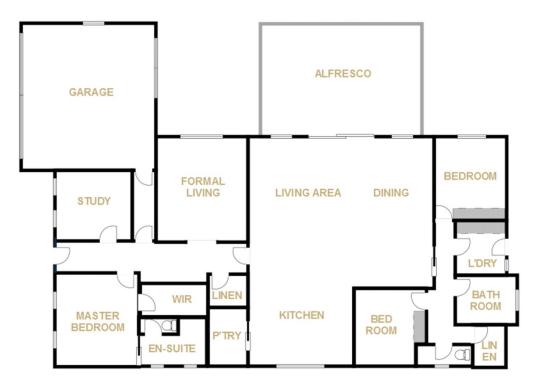

Price : \$ 630,000 View : https://www.wdre.com.au/6517804

Robert Dolan 0419440617

HORSHAM

FLOOR PLANS/SITE PLANS ARE INTENDED AS A GENERAL GUIDE ONLY. NO REPRESENTATIONS OR WARRANTIES OF ANY NATURE WHATSOEVER ARE GIVEN OR INTENDED AND ANY PERSON USING THIS INFORMATION SHOULD ALWAYS RELY ON THEIR OWN ENQUIRIES.