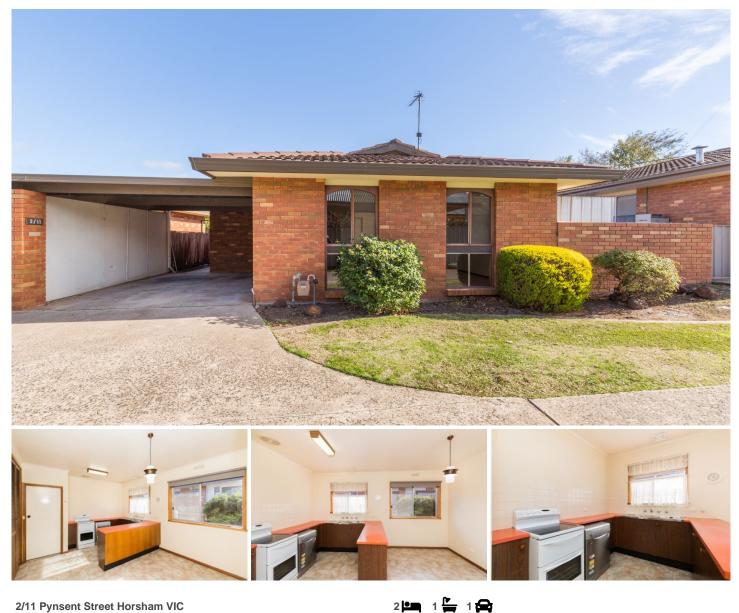

## 2/11 Pynsent Street Horsham VIC

Situated within walking distance to the CBD, this two-bedroom unit is the ideal place to call home or have as a central investment property. It features a roomy lounge with gas heating and evaporative cooling, a neat kitchen with separate meals area, two bedrooms with built-in robes to both, and a fully renovated bathroom. It is complete with a single carport and low-maintenance backyard.