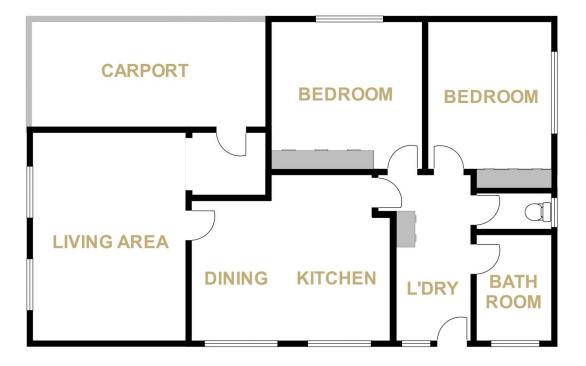

**Price :** \$ 196,000 View : https://www.wdre.com.au/6517805

**Robert Dolan** 0419440617

HORSHAM

FLOOR PLANS/SITE PLANS ARE INTENDED AS A GENERAL GUIDE ONLY. NO REPRESENTATIONS OR WARRANTIES OF ANY NATURE WHATSOEVER ARE GIVEN OR INTENDED AND ANY PERSON USING THIS INFORMATION SHOULD ALWAYS RELY ON THEIR OWN ENQUIRIES.