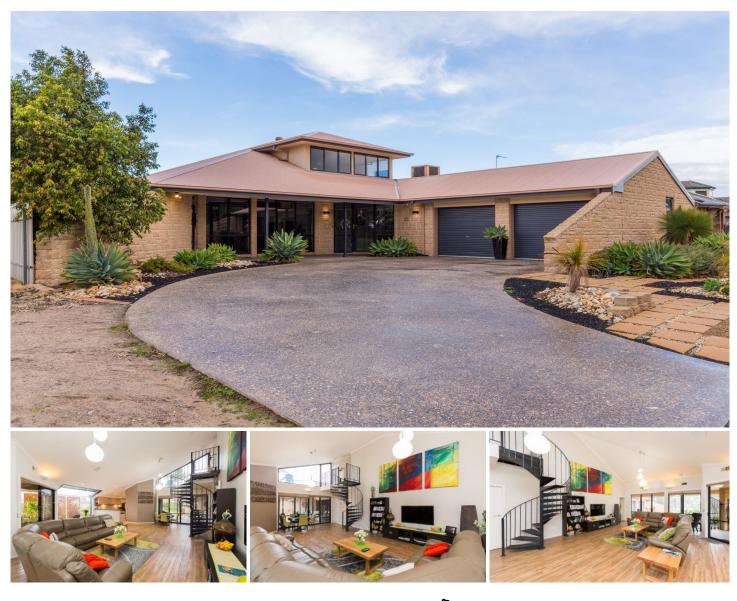

## 23 Major Mitchell Drive Horsham VIC

Overlooking the Wimmera River, this architecturally-designed home represents a rare opportunity to secure one of Horsham's finest properties. The expansive layout is perfect for entertaining, family gatherings or even finding a secluded spot for yourself. With the formal entrance leading to a large study, it is ideal for the professional. Bathed in natural light and embracing all of its exterior features, the living is both easy and formal. The interior flows through its large windows into an idyllic exterior of alfresco dining and in-ground swimming pool. The upstairs master bedroom offers unrivalled river views, an ensuite, a huge walk-in robe and a private rear deck. Downstairs there are another three bedrooms with an ensuite to one, and a separate sitting room. With too many highlights to mention, only a private inspection will uncover the true extent of what it has to offer.