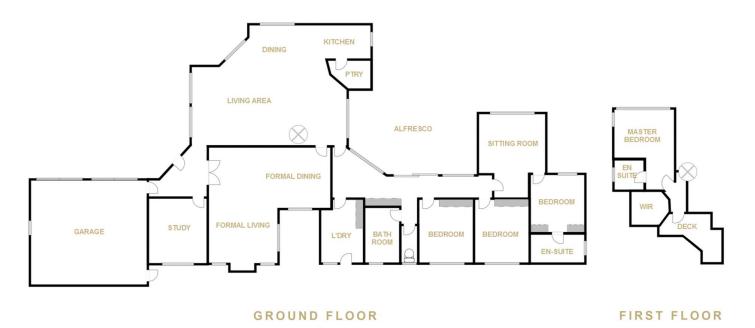

## 23 Major Mitchell Drive Horsham VIC

Overlooking the Wimmera River, this architecturally-designed home represents a rare opportunity to secure one of Horsham's finest properties. The expansive layout is perfect for entertaining, family gatherings or even finding a secluded spot for yourself. With the formal entrance leading to a large study, it is ideal for the professional. Bathed in natural light and embracing all of its exterior features, the living is both easy and formal. The interior flows through its large windows into an idyllic exterior of alfresco dining and in-ground swimming pool. The upstairs master bedroom offers unrivalled river views, an ensuite, a huge walk-in robe and a private rear deck. Downstairs there are another three bedrooms with an ensuite to one, and a separate sitting room. With too many highlights to mention, only a private inspection will uncover the true extent of what it has to offer.

## WES DAVIDSON 23 MAJOR MITCHELL DRIVE

HORSHAM

FLOOR PLANS/SITE PLANS ARE INTENDED AS A GENERAL GUIDE ONLY. NO REPRESENTATIONS OR WARRANTIES OF ANY NATURE WHATSOEVER ARE GIVEN OR INTENDED AND ANY PERSON USING THIS INFORMATION SHOULD ALWAYS RELY ON THEIR OWN ENQUIRIES.