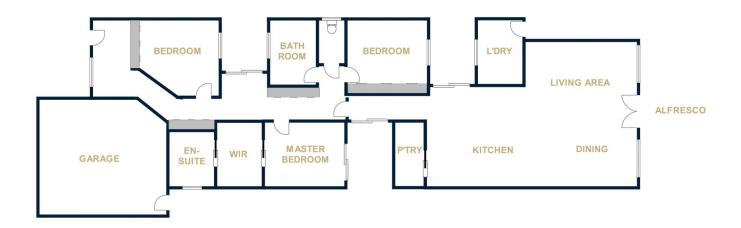

## 1/16 Hayes Drive Horsham VIC

Offering an easy low-maintenance lifestyle, this fantastic townhouse will leave you with nothing else to do but enjoy! It boasts an open-plan design at the rear with the kitchen, dining and lounge all looking out into the paved courtyard, three bedrooms with a walk-in robe and ensuite to the master and a lovely family bathroom. Complete with a double garage with secure direct home access, an inspection is highly recommended.

## **UNIT 1, 16 HAYES DRIVE**

HORSHAM

FLOOR PLANS/SITE PLANS ARE INTENDED AS A GENERAL GUIDE ONLY. NO REPRESENTATIONS OR WARRANTIES OF ANY NATURE WHATSOEVER ARE GIVEN OR INTENDED AND ANY PERSON USING THIS INFORMATION SHOULD ALWAYS RELY ON THEIR OWN ENQUIRIES.