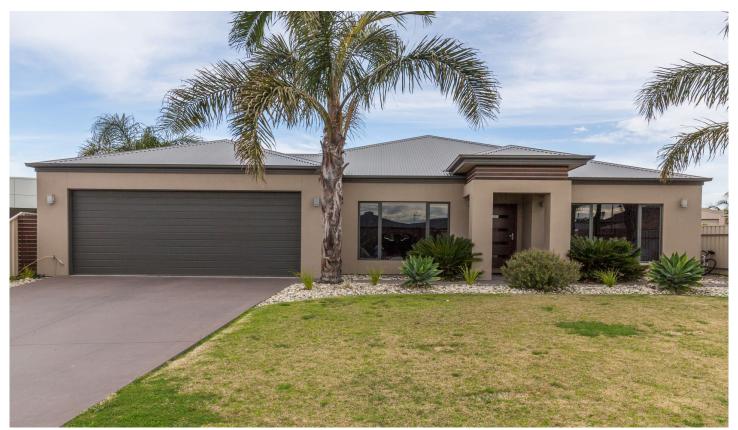

## 7 Newton Court Horsham VIC

Situated in a quiet court location just off the Wimmera River, is this perfect family or retirement home. Features include lovely spacious kitchen with stainless steel appliances opening to a meals and family room, and separate formal lounge that catches the morning sun. Four bedrooms, master with a walk in robe and ensuite, and ducted heating and cooling ensure comfort living all year round. Large undercover alfresco area, a secure private backyard and a double garage with access through to the yard and huge shed with a newly added storeroom/ office.

**Price**: \$510,000

View: https://www.wdre.com.au/6517819

Robert Dolan 0419440617