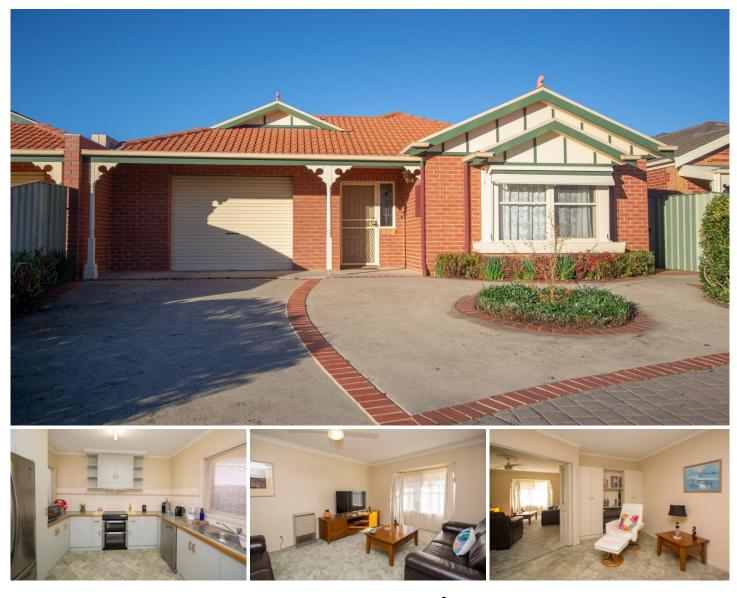

12 Ashwin Walk Horsham VIC

Not often do opportunities like this arise! Secure yourself a lovely townhouse right in the city centre within easy walking distance from Target and Woolworths. It features a great kitchen open to the meals and living area, a separate lounge, and three bedrooms with the master offering a walk-in robe and close access to the bathroom. Complete with low-maintenance surrounds and a single garage, this property is currently rented for \$325 per week.