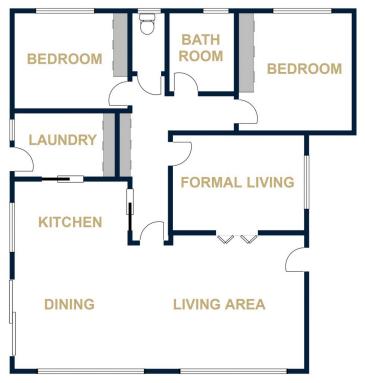

## 1/14 Brierwood Court Horsham VIC

Within walking distance to the beautiful Wimmera River, Botanical Gardens and the CBD, this brick-veneer townhouse is an ideal option for those seeking a low-maintenance lifestyle or for an investor wanting to add to their portfolio. Tucked away in a private court, features include a neat open-plan kitchen, dining and living area, a second living room or a third bedroom, and excellent heating and cooling. Complete with a single carport and garden shed, this appealing package should not be overlooked!

## 1/14 BRIERWOOD COURT

HORSHAM

FLOOR PLANS/SITE PLANS ARE INTENDED AS A GENERAL GUIDE ONLY. NO REPRESENTATIONS OR WARRANTIES OF ANY NATURE WHATSOEVER ARE GIVEN OR INTENDED AND ANY PERSON USING THIS INFORMATION SHOULD ALWAYS RELY ON THEIR OWN ENQUIRIES.