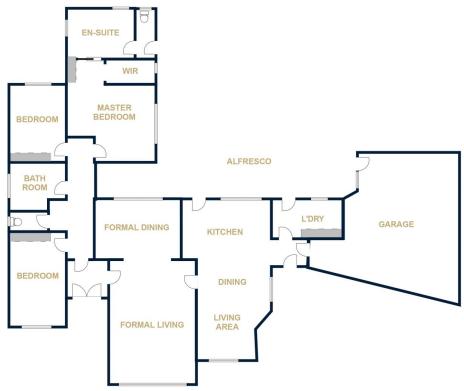

## 3 Coughlin Court Horsham VIC

First impressions always count, and it's no exception with this architecturally-designed home that offers an expression of elegance throughout. Meticulously maintained and beautifully presented, this home is situated in a quiet court opposite the Wimmera River and is close to the Wimmera Base Hospital, schools and the CBD. One distinct wing of the home is graced with a formal dining room, spacious lounge and relaxed kitchen and living area adjoining the double garage with room for toys and rear yard vehicle access. The other is a family sanctuary of three generously-sized bedrooms with built-in robes to all, with the master bedroom boasting an additional walk-in robe, updated ensuite and private rear yard access. Comforts include in-floor slab heating, evaporative air-conditioning and ceiling fans throughout. The combination of design, condition and location make this home worth the wait!

## **3 COUGHLIN COURT**

HORSHAM

FLOOR PLANS/SITE PLANS ARE INTENDED AS A GENERAL GUIDE ONLY. NO REPRESENTATIONS OR WARRANTIES OF ANY NATURE WHATSOEVER ARE GIVEN OR INTENDED AND ANY PERSON USING THIS INFORMATION SHOULD ALWAYS RELY ON THEIR OWN ENQUIRIES.