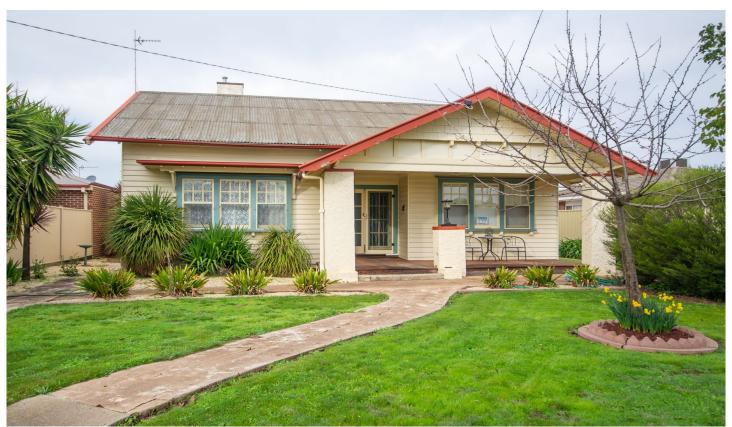

## 203 Baillie Street Horsham VIC

With the potential for a three or four-unit development site (STCA), this central character home features three bedrooms, an open-plan kitchen, dining and living area, evaporative cooling and gas heating. Outside is an undercover paved pergola area, a single lockup garage/shed for the handyman and a carport. Enjoy living close to town in this great convenient location.

3 2 2

**Price**: \$ 289,500

View: https://www.wdre.com.au/6517832

Robert Dolan 0419440617