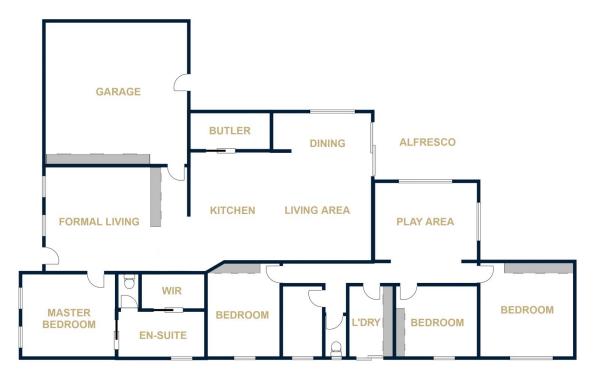

## 8 Seater Close Horsham VIC

Situated in a quiet new estate is this modern family home. The galley-style kitchen boasts stainless steel appliances, stone benchtops, a butler's pantry and an additional pull-out pantry/spice rack and is open to the meals and family room with a study nook. There is an additional separate formal lounge, another living/games room at the rear, ensuite and walk-in robe to the master, ducted gas heating and evaporative cooling, and a security camera system installed. Furthermore is an alfresco, an automatic watering system covering the entire front and backyard (including trees), a double garage with extra cupboard space, a large shed/workshop with its own separate driveway, and a rainwater tank. With a brand new 5kW solar power system, this home proves it is worthy of your inspection.

4 🕒 2 🚰 3 🚭

Price : \$ 505,000 View : https://www.wdre.com.au/6517840

Robert Dolan 0419440617

FLOOR PLANS/SITE PLANS ARE INTENDED AS A GENERAL GUIDE ONLY. NO REPRESENTATIONS OR WARRANTIES OF ANY NATURE WHATSOEVER ARE GIVEN OR INTENDED AND ANY PERSON USING THIS INFORMATION SHOULD ALWAYS RELY ON THEIR OWN ENQUIRIES.