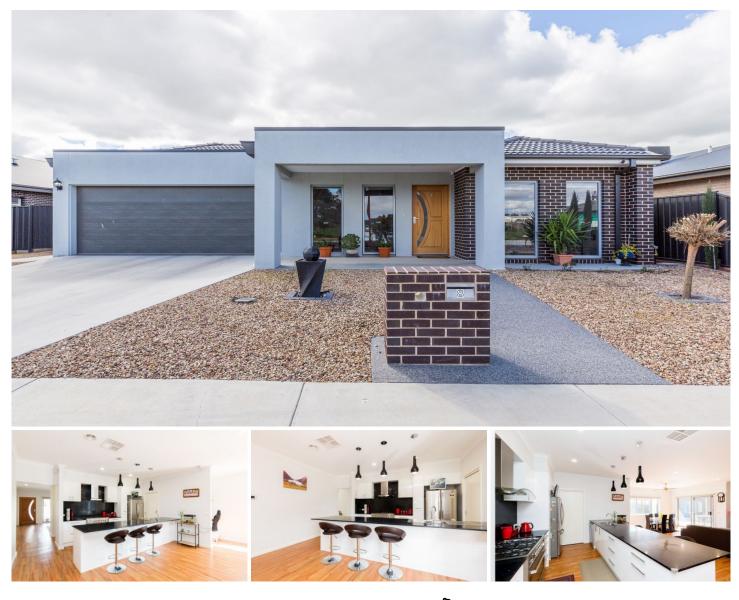

## 8 Seater Close Horsham VIC

Situated in a quiet new estate is this modern family home. The galley-style kitchen boasts stainless steel appliances, stone benchtops, a butler's pantry and an additional pull-out pantry/spice rack and is open to the meals and family room with a study nook. There is an additional separate formal lounge, another living/games room at the rear, ensuite and walk-in robe to the master, ducted gas heating and evaporative cooling, and a security camera system installed. Furthermore is an alfresco, an automatic watering system covering the entire front and backyard (including trees), a double garage with extra cupboard space, a large shed/workshop with its own separate driveway, and a rainwater tank. With a brand new 5kW solar power system, this home proves it is worthy of your inspection.

4 🕒 2 🚰 3 🚭

Price : \$ 505,000 View : https://www.wdre.com.au/6517840

Robert Dolan 0419440617

FLOOR PLANS/SITE PLANS ARE INTENDED AS A GENERAL GUIDE ONLY. NO REPRESENTATIONS OR WARRANTIES OF ANY NATURE WHATSOEVER ARE GIVEN OR INTENDED AND ANY PERSON USING THIS INFORMATION SHOULD ALWAYS RELY ON THEIR OWN ENQUIRIES.