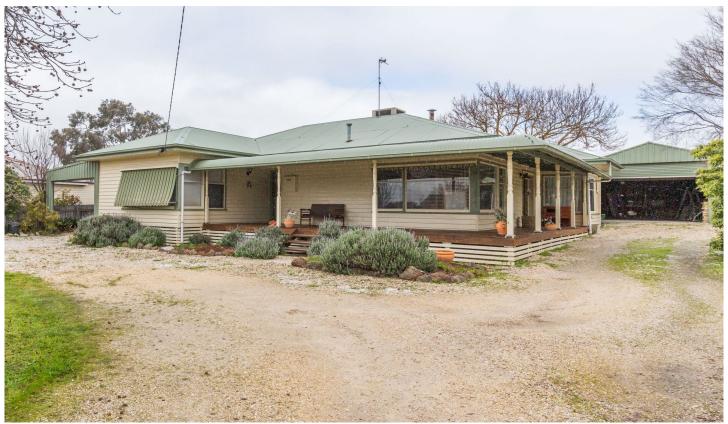

## 116 Bennett Road Horsham VIC

Character-filled in popular Horsham West, this beautiful weatherboard home is close to the Wimmera River and the Horsham CBD. Features include a north-facing sun-filled lounge with gas log fire, a large functional kitchen, freshly-painted bathroom and a decked pergola at the rear of the home overlooking the large fenced yard. A double garage plus workshop and an additional double carport complete this property.