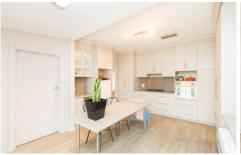

## 116 Bennett Road Horsham VIC

Character-filled in popular Horsham West, this beautiful weatherboard home is close to the Wimmera River and the Horsham CBD. Features include a north-facing sun-filled lounge with gas log fire, a large functional kitchen, freshly-painted bathroom and a decked pergola at the rear of the home overlooking the large fenced yard. A double garage plus workshop and an additional double carport complete this property.