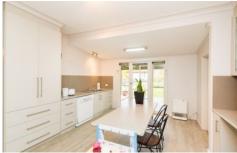

## 116 Bennett Road Horsham VIC

Character-filled in popular Horsham West, this beautiful weatherboard home is close to the Wimmera River and the Horsham CBD. Features include a north-facing sun-filled lounge with gas log fire, a large functional kitchen, freshly-painted bathroom and a decked pergola at the rear of the home overlooking the large fenced yard. A double garage plus workshop and an additional double carport complete this property.