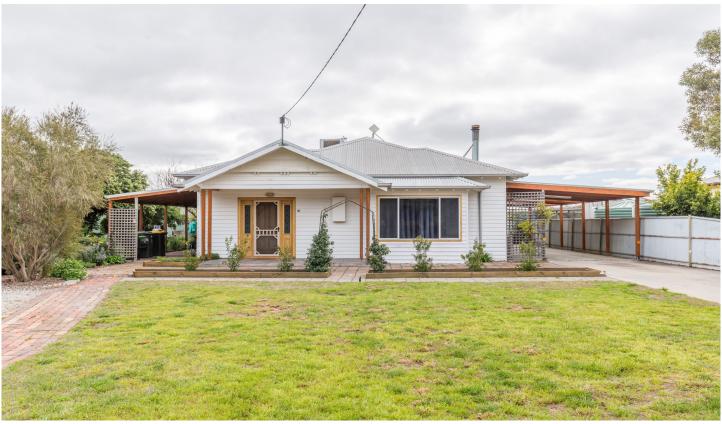

## 91 Quantong-Polkemmet Road Quantong VIC

Nestled between Horsham and Natimuk with a rural outlook on a manageable 1,341sqm allotment (approx), you won't find better at this price for a property like this. Features include open-plan kitchen and meals area opening through to a formal lounge with heating and cooling options including wood Coonara heating, split system and evaporative air-conditioning throughout. There is a new family bathroom, three bedrooms all with built-in robes and ceiling fans, and an updated ensuite to the master bedroom. Outside are well-kept gardens, a great undercover entertaining area, a large lined shed with concrete floor and power, five rainwater storage tanks and pipeline connected. Further features include a large concrete driveway with double carport, an above-ground swimming pool and a solar power system.