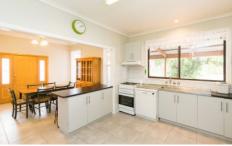

## 91 Quantong-Polkemmet Road Quantong VIC

Nestled between Horsham and Natimuk with a rural outlook on a manageable 1,341sqm allotment (approx), you won't find better at this price for a property like this. Features include open-plan kitchen and meals area opening through to a formal lounge with heating and cooling options including wood Coonara heating, split system and evaporative air-conditioning throughout. There is a new family bathroom, three bedrooms all with built-in robes and ceiling fans, and an updated ensuite to the master bedroom. Outside are well-kept gardens, a great undercover entertaining area, a large lined shed with concrete floor and power, five rainwater storage tanks and pipeline connected. Further features include a large concrete driveway with double carport, an above-ground swimming pool and a solar power system.