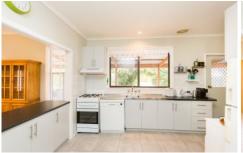

## 91 Quantong-Polkemmet Road Quantong VIC

Nestled between Horsham and Natimuk with a rural outlook on a manageable 1,341sqm allotment (approx), you won't find better at this price for a property like this. Features include open-plan kitchen and meals area opening through to a formal lounge with heating and cooling options including wood Coonara heating, split system and evaporative air-conditioning throughout. There is a new family bathroom, three bedrooms all with built-in robes and ceiling fans, and an updated ensuite to the master bedroom. Outside are well-kept gardens, a great undercover entertaining area, a large lined shed with concrete floor and power, five rainwater storage tanks and pipeline connected. Further features include a large concrete driveway with double carport, an above-ground swimming pool and a solar power system.