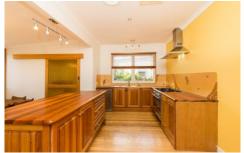

## 11 Kalimna Avenue Horsham VIC

With an abundance of natural light, a clever floorplan and warm earthy tones throughout, this surprise package might be exactly what you've been searching for. Comprising three bedrooms each with built-in robes, a recently renovated family bathroom, and a timber kitchen with custom island bench and large walk-in pantry. There's quality timber and carpet flooring throughout, evaporative air-conditioning and gas heating, and a dedicated study or fourth bedroom. The large shaded backyard has an undercover pergola, veggie garden, cubby house and rear lane access. A double carport, quality shed and attractive solar rebate round out this family-friendly package in a quality West location.