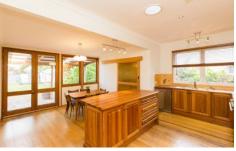

## 11 Kalimna Avenue Horsham VIC

With an abundance of natural light, a clever floorplan and warm earthy tones throughout, this surprise package might be exactly what you've been searching for. Comprising three bedrooms each with built-in robes, a recently renovated family bathroom, and a timber kitchen with custom island bench and large walk-in pantry. There's quality timber and carpet flooring throughout, evaporative air-conditioning and gas heating, and a dedicated study or fourth bedroom. The large shaded backyard has an undercover pergola, veggie garden, cubby house and rear lane access. A double carport, quality shed and attractive solar rebate round out this family-friendly package in a quality West location.