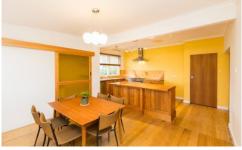

## 11 Kalimna Avenue Horsham VIC

With an abundance of natural light, a clever floorplan and warm earthy tones throughout, this surprise package might be exactly what you've been searching for. Comprising three bedrooms each with built-in robes, a recently renovated family bathroom, and a timber kitchen with custom island bench and large walk-in pantry. There's quality timber and carpet flooring throughout, evaporative air-conditioning and gas heating, and a dedicated study or fourth bedroom. The large shaded backyard has an undercover pergola, veggie garden, cubby house and rear lane access. A double carport, quality shed and attractive solar rebate round out this family-friendly package in a quality West location.