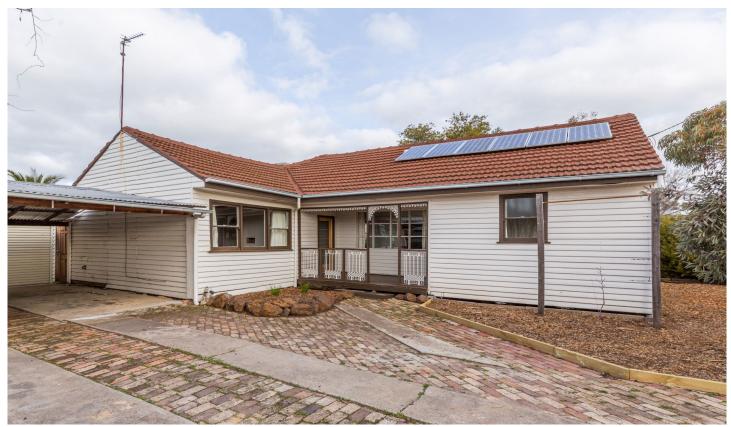

## 11 Kalimna Avenue Horsham VIC

With an abundance of natural light, a clever floorplan and warm earthy tones throughout, this surprise package might be exactly what you've been searching for. Comprising three bedrooms each with built-in robes, a recently renovated family bathroom, and a timber kitchen with custom island bench and large walk-in pantry. There's quality timber and carpet flooring throughout, evaporative air-conditioning and gas heating, and a dedicated study or fourth bedroom. The large shaded backyard has an undercover pergola, veggie garden, cubby house and rear lane access. A double carport, quality shed and attractive solar rebate round out this family-friendly package in a quality West location.