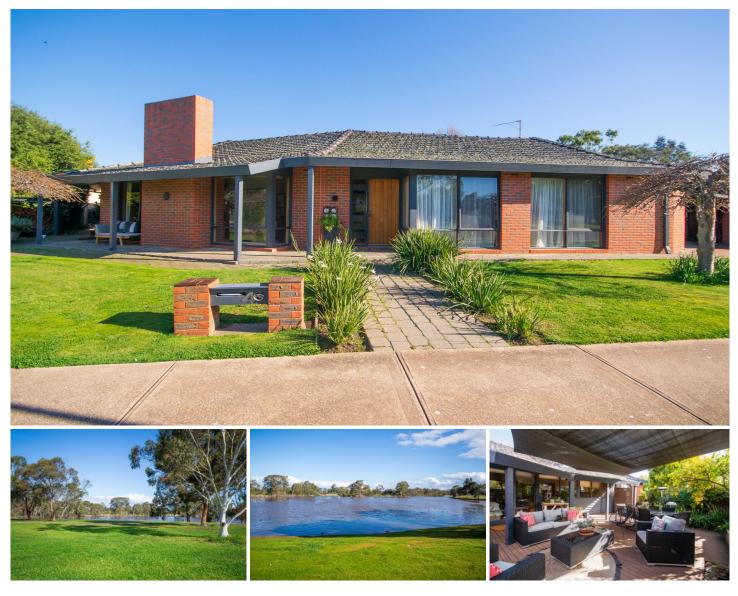

## 4 Menadue Street Horsham VIC

Designed for easy living and water views, this home is as individual as it is stylish. A luxurious formal lounge with an open fireplace and formal dining room overlook the Wimmera River, whilst the open-plan kitchen and living area open to a sun-drenched rear yard with entertaining in mind. Two spacious bedrooms share a beautiful bathroom at one end of the home, with the master bedroom enjoying maximum privacy at the other end and offering an ensuite and walk-in robe. A generous bright study (or fourth bedroom) with large windows looking out to the river adds a sense of style for those working from home or simply wishing they were. Beautifully-presented, meticulously-maintained and oozing charm rarely seen, opportunities along this exclusive waterfront are few and far between.