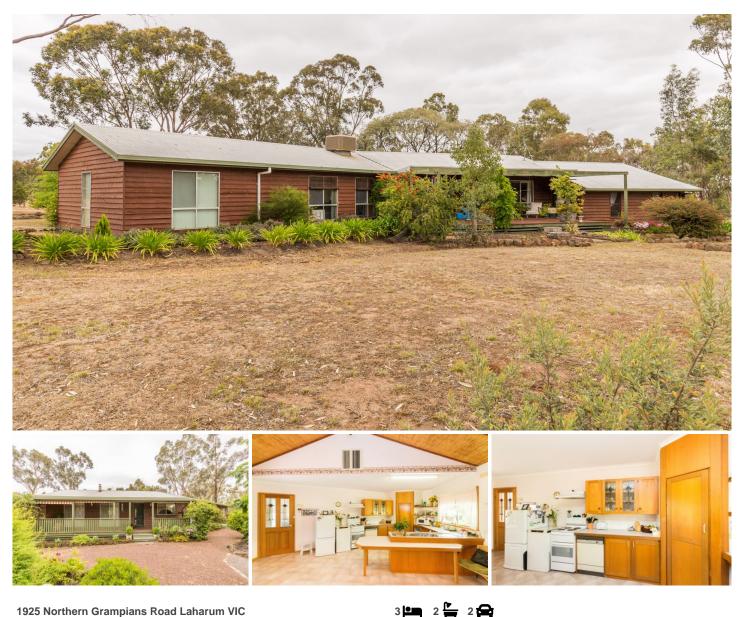

## 1925 Northern Grampians Road Laharum VIC

If you are searching for a country lifestyle opportunity, look no further! This property is set on a park-like allotment of approximately 1.21 hectares (3 acres). Features include a generous formal living area with high cathedral-like ceilings and functional kitchen, massive master bedroom with similar features and an ensuite, a separate family room or multipurpose room, and two remaining bedrooms with one so large in size, it offers provisions to modify into a four-bedroom home. Externally, improvements include an expansive entertaining deck with rural views, nice front verandah, double carport and good shedding. This property will suit a range of buyers including those looking for a perfect weekender, or families with the Laharum Primary School just moments away as well as a school bus pickup to Horsham.