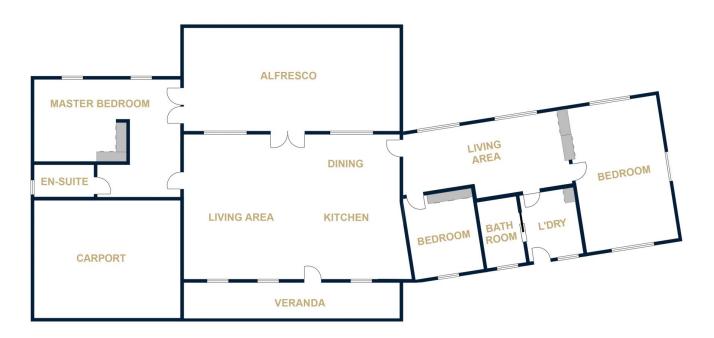

**Price** : \$ 280,000 View : https://www.wdre.com.au/6517863

LAHARUM

FLOOR PLANS/SITE PLANS ARE INTENDED AS A GENERAL GUIDE ONLY. NO REPRESENTATIONS OR WARRANTIES OF ANY NATURE WHATSOEVER ARE GIVEN OR INTENDED AND ANY PERSON USING THIS INFORMATION SHOULD ALWAYS RELY ON THEIR OWN ENQUIRIES.