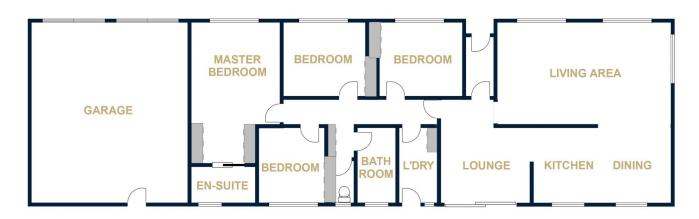

## 10 Fraser Drive Horsham VIC

Situated in a quiet court is this great family home. Features include a spacious lounge, neat kitchen with separate meals area, additional TV room, four bedrooms with walk-in robe and ensuite to the master, ducted gas heating, gas wall unit and evaporative cooling. A double lock-up garage, huge outdoor pergola, workshop and private backyard complete this family package.

## 10 FRASER DRIVE

**ALFRESCO** 

FLOOR PLANS/SITE PLANS ARE INTENDED AS A GENERAL GUIDE ONLY. NO REPRESENTATIONS OR WARRANTIES OF ANY NATURE WHATSOEVER ARE GIVEN OR INTENDED AND ANY PERSON USING THIS INFORMATION SHOULD ALWAYS RELY ON THEIR OWN ENQUIRIES.