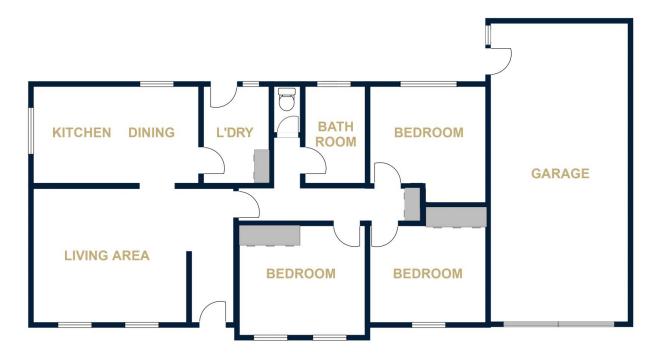

## 1/11 Pynsent Street Horsham VIC

Centrally located within walking distance to the CBD and schools, this is an excellent opportunity for an investor or somebody looking to downsize. This front unit features two bedrooms with built-in robes, an office or small third bedroom, a renovated kitchen with a separate meals area, a large family room, gas heating and refrigerated cooling. Complete with a single garage that has been extended for a workshop and low-maintenance surrounds.

## UNIT 1 11 PYNSENT STREET

HORSHAM

FLOOR PLANS/SITE PLANS ARE INTENDED AS A GENERAL GUIDE ONLY. NO REPRESENTATIONS OR WARRANTIES OF ANY NATURE WHATSOEVER ARE GIVEN OR INTENDED AND ANY PERSON USING THIS INFORMATION SHOULD ALWAYS RELY ON THEIR OWN ENQUIRIES.