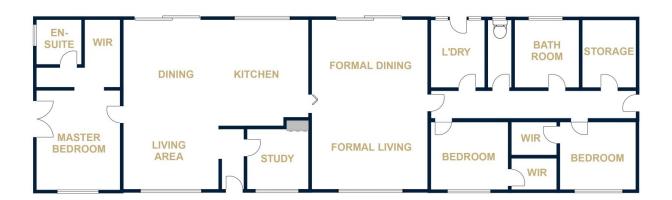

## 25 KOKODA DRIVE

FLOOR PLANS/SITE PLANS ARE INTENDED AS A GENERAL GUIDE ONLY. NO REPRESENTATIONS OR WARRANTIES OF ANY NATURE WHATSOEVER ARE GIVEN OR INTENDED AND ANY PERSON USING THIS INFORMATION SHOULD ALWAYS RELY ON THEIR OWN ENQUIRIES.

## 25 Kokoda Drive Haven VIC

Situated on the edge of Horsham is this beautiful well-presented property. This western red cedar home is set on approximately 9,000sqm and is definitely worth a look. It offers three large bedrooms all with walk-in robes plus an ensuite to the master, two light-filled living areas, huge functional kitchen with dining area, and a separate study. Year-round comfort is also assured with split systems and ceiling fans throughout. Outside the home are a manageable fenced yard, well-established gardens, and a four-car garage. Move straight in and start enjoying this tranquil setting.