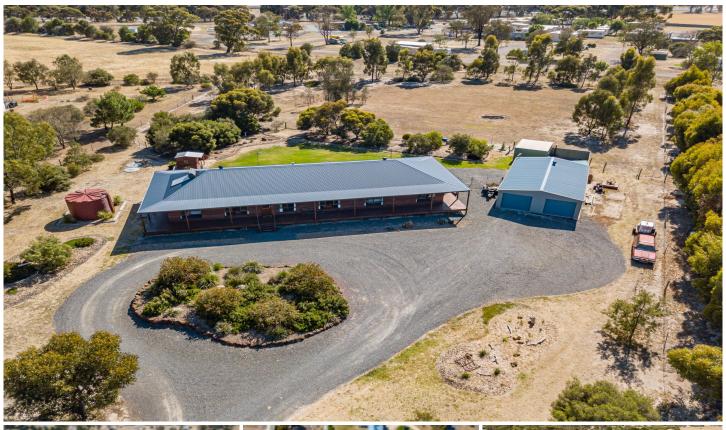

## 25 Kokoda Drive Haven VIC

Situated on the edge of Horsham is this beautiful well-presented property. This western red cedar home is set on approximately 9,000sqm and is definitely worth a look. It offers three large bedrooms all with walk-in robes plus an ensuite to the master, two light-filled living areas, huge functional kitchen with dining area, and a separate study. Year-round comfort is also assured with split systems and ceiling fans throughout. Outside the home are a manageable fenced yard, well-established gardens, and a four-car garage. Move straight in and start enjoying this tranquil setting.

Price : \$ 429,500 Building Size: 186 sqm

: https://www.wdre.com.au/6517878

**Robert Dolan** 0419440617